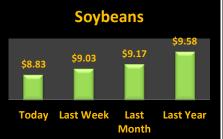

## **Reporting Date**

**December 27. 2017** 

| Casii Dius          |            |         | D       | December 27, 2017 |                            |         | Haivest Dius |            |          |  |  |  |
|---------------------|------------|---------|---------|-------------------|----------------------------|---------|--------------|------------|----------|--|--|--|
| Upper Eastern Shore |            |         |         |                   | <b>Upper Eastern Shore</b> |         |              |            |          |  |  |  |
| Grain               | Low        | High    | Average |                   |                            | Harvest | Low          | High       | Average  |  |  |  |
| Corn No. 2          | \$3.68     | \$3.87  | \$3.75  |                   | Corn No. 2                 | 18-Dec  | \$3.86       | \$4.10     | \$3.92   |  |  |  |
| Wheat No. 2         | No Bid     | No Bid  | No Bid  |                   | Wheat No. 2                | 18-Jul  | \$4.04       | \$4.05     | \$4.04   |  |  |  |
| Barley No. 2        | \$2.25     | \$2.25  | \$2.25  |                   | Barley No. 2               | 18-Jul  | \$2.25       | \$2.25     | \$2.25   |  |  |  |
| Soybeans No. 2      | \$8.79     | \$8.89  | \$8.84  |                   | Soybeans No. 2             | 18-Nov  | \$9.19       | \$9.21     | \$9.20   |  |  |  |
| Mid Eastern Shore   |            |         |         |                   | Mid Eastern Shore          |         |              |            |          |  |  |  |
| Grain               | Low        | High    | Average |                   |                            | Harvest | Low          | High       | Average  |  |  |  |
| Corn No. 2          | \$3.68     | \$3.83  | \$3.77  |                   | Corn No. 2                 | 18-Dec  | \$3.86       | \$4.06     | \$3.93   |  |  |  |
| Wheat No. 2         | No Bid     | No Bid  | No Bid  |                   | Wheat No. 2                | 18-Jul  | \$4.04       | \$4.05     | \$4.04   |  |  |  |
| Barley No. 2        | \$2.25     | \$2.25  | \$2.25  |                   | Barley No. 2               | 18-Jul  | \$2.25       | \$2.25     | \$2.25   |  |  |  |
| Soybeans No. 2      | \$8.79     | \$8.94  | \$8.85  |                   | Soybeans No. 2             | 18-Nov  | \$9.14       | \$9.19     | \$9.17   |  |  |  |
| Lower Eastern Shore |            |         |         |                   | Lower Eastern Shore        |         |              |            |          |  |  |  |
| Grain               | Low        | High    | Average |                   |                            | Harvest | Low          | High       | Average  |  |  |  |
| Corn No. 2          | No Bid     | No Bid  | No Bid  |                   | Corn No. 2                 | 18-Dec  | No Bid       | No Bid     | No Bid   |  |  |  |
| Wheat No. 2         | No Bid     | No Bid  | No Bid  |                   | Wheat No. 2                | 18-Jul  | No Bid       | No Bid     | No Bid   |  |  |  |
| Barley No. 2        | No Bid     | No Bid  | No Bid  |                   | Barley No. 2               | 18-Jul  | No Bid       | No Bid     | No Bid   |  |  |  |
| Soybeans No. 2      | No Bid     | No Bid  | No Bid  |                   | Soybeans No. 2             | 18-Nov  | No Bid       | No Bid     | No Bid   |  |  |  |
| Central Md          | Central Md |         |         |                   |                            |         |              |            |          |  |  |  |
| Grain               | Low        | High    | Average |                   |                            | Harvest | Low          | High       | Average  |  |  |  |
| Corn No. 2          | \$3.47     | \$3.60  | \$3.54  |                   | Corn No. 2                 | 18-Dec  | No Bid       | No Bid     | No Bid   |  |  |  |
| Wheat No. 2         | No Bid     | No Bid  | No Bid  |                   | Wheat No. 2                | 18-Jul  | No Bid       | No Bid     | No Bid   |  |  |  |
| Barley No. 2        | No Bid     | No Bid  | No Bid  |                   | Barley No. 2               | 18-Jul  | No Bid       | No Bid     | No Bid   |  |  |  |
| Soybeans No. 2      | \$8.68     | \$8.68  | \$8.68  |                   | Soybeans No. 2             | 18-Nov  | No Bid       | No Bid     | No Bid   |  |  |  |
| Western Md          | estern Md  |         |         |                   |                            |         |              | Western Md |          |  |  |  |
| Grain               | Low        | High    | Average |                   |                            | Harvest | Low          | High       | Average  |  |  |  |
| Corn No. 2          | \$3.54     | \$3.75  | \$3.64  |                   | Corn No. 2                 | 18-Dec  | \$3.86       | \$3.86     | \$3.86   |  |  |  |
| Wheat No. 2         | \$4.30     | \$4.56  | \$4.46  |                   | Wheat No. 2                | 18-Jul  | \$4.52       | \$4.52     | \$4.52   |  |  |  |
| Barley No. 2        | \$2.85     | \$3.00  | \$2.96  |                   | Barley No. 2               | 18-Jul  | No Bid       | No Bid     | No Bid   |  |  |  |
| Soybeans No. 2      | \$8.66     | \$8.84  | \$8.75  |                   | Soybeans No. 2             | 18-Nov  | \$9.18       | \$9.18     | \$9.18   |  |  |  |
| State Average       | Today's    | Today's | Today's | Last Week         | Compared to                |         | Avg Last     |            | Avg Last |  |  |  |
| Grain               | Low        | High    | Average | Average           | Last Week                  |         | Month        |            | Year     |  |  |  |
| Corn No. 2          | \$3.47     | \$3.87  | \$3.71  | \$3.63            | \$0.08                     |         | \$3.52       |            | \$3.80   |  |  |  |
| Wheat No. 2         | \$3.87     | \$4.56  | \$4.46  | \$4.43            | \$0.03                     |         | \$4.31       |            | \$4.16   |  |  |  |
| Barley No. 3        | \$2.25     | \$3.00  | \$2.57  | \$2.57            | \$0.00                     |         | \$2.57       |            | \$2.94   |  |  |  |
| Soybeans No. 2      | \$8.66     | \$8.94  | \$8.83  | \$9.03            | (\$0.20)                   |         | \$9.17       |            | \$9.58   |  |  |  |
|                     |            |         |         |                   |                            |         |              |            |          |  |  |  |