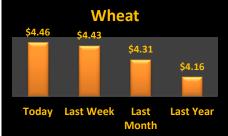

## **Reporting Date**

**December 27. 2017** 

| Casii Dius          |            |         | D       | December 27, 2017 |                            |         | Haivest Dius |            |          |  |  |  |
|---------------------|------------|---------|---------|-------------------|----------------------------|---------|--------------|------------|----------|--|--|--|
| Upper Eastern Shore |            |         |         |                   | <b>Upper Eastern Shore</b> |         |              |            |          |  |  |  |
| Grain               | Low        | High    | Average |                   |                            | Harvest | Low          | High       | Average  |  |  |  |
| Corn No. 2          | \$3.68     | \$3.87  | \$3.75  |                   | Corn No. 2                 | 18-Dec  | \$3.86       | \$4.10     | \$3.92   |  |  |  |
| Wheat No. 2         | No Bid     | No Bid  | No Bid  |                   | Wheat No. 2                | 18-Jul  | \$4.04       | \$4.05     | \$4.04   |  |  |  |
| Barley No. 2        | \$2.25     | \$2.25  | \$2.25  |                   | Barley No. 2               | 18-Jul  | \$2.25       | \$2.25     | \$2.25   |  |  |  |
| Soybeans No. 2      | \$8.79     | \$8.89  | \$8.84  |                   | Soybeans No. 2             | 18-Nov  | \$9.19       | \$9.21     | \$9.20   |  |  |  |
| Mid Eastern Shore   |            |         |         |                   | Mid Eastern Shore          |         |              |            |          |  |  |  |
| Grain               | Low        | High    | Average |                   |                            | Harvest | Low          | High       | Average  |  |  |  |
| Corn No. 2          | \$3.68     | \$3.83  | \$3.77  |                   | Corn No. 2                 | 18-Dec  | \$3.86       | \$4.06     | \$3.93   |  |  |  |
| Wheat No. 2         | No Bid     | No Bid  | No Bid  |                   | Wheat No. 2                | 18-Jul  | \$4.04       | \$4.05     | \$4.04   |  |  |  |
| Barley No. 2        | \$2.25     | \$2.25  | \$2.25  |                   | Barley No. 2               | 18-Jul  | \$2.25       | \$2.25     | \$2.25   |  |  |  |
| Soybeans No. 2      | \$8.79     | \$8.94  | \$8.85  |                   | Soybeans No. 2             | 18-Nov  | \$9.14       | \$9.19     | \$9.17   |  |  |  |
| Lower Eastern Shore |            |         |         |                   | Lower Eastern Shore        |         |              |            |          |  |  |  |
| Grain               | Low        | High    | Average |                   |                            | Harvest | Low          | High       | Average  |  |  |  |
| Corn No. 2          | No Bid     | No Bid  | No Bid  |                   | Corn No. 2                 | 18-Dec  | No Bid       | No Bid     | No Bid   |  |  |  |
| Wheat No. 2         | No Bid     | No Bid  | No Bid  |                   | Wheat No. 2                | 18-Jul  | No Bid       | No Bid     | No Bid   |  |  |  |
| Barley No. 2        | No Bid     | No Bid  | No Bid  |                   | Barley No. 2               | 18-Jul  | No Bid       | No Bid     | No Bid   |  |  |  |
| Soybeans No. 2      | No Bid     | No Bid  | No Bid  |                   | Soybeans No. 2             | 18-Nov  | No Bid       | No Bid     | No Bid   |  |  |  |
| Central Md          | Central Md |         |         |                   |                            |         |              |            |          |  |  |  |
| Grain               | Low        | High    | Average |                   |                            | Harvest | Low          | High       | Average  |  |  |  |
| Corn No. 2          | \$3.47     | \$3.60  | \$3.54  |                   | Corn No. 2                 | 18-Dec  | No Bid       | No Bid     | No Bid   |  |  |  |
| Wheat No. 2         | No Bid     | No Bid  | No Bid  |                   | Wheat No. 2                | 18-Jul  | No Bid       | No Bid     | No Bid   |  |  |  |
| Barley No. 2        | No Bid     | No Bid  | No Bid  |                   | Barley No. 2               | 18-Jul  | No Bid       | No Bid     | No Bid   |  |  |  |
| Soybeans No. 2      | \$8.68     | \$8.68  | \$8.68  |                   | Soybeans No. 2             | 18-Nov  | No Bid       | No Bid     | No Bid   |  |  |  |
| Western Md          | estern Md  |         |         |                   |                            |         |              | Western Md |          |  |  |  |
| Grain               | Low        | High    | Average |                   |                            | Harvest | Low          | High       | Average  |  |  |  |
| Corn No. 2          | \$3.54     | \$3.75  | \$3.64  |                   | Corn No. 2                 | 18-Dec  | \$3.86       | \$3.86     | \$3.86   |  |  |  |
| Wheat No. 2         | \$4.30     | \$4.56  | \$4.46  |                   | Wheat No. 2                | 18-Jul  | \$4.52       | \$4.52     | \$4.52   |  |  |  |
| Barley No. 2        | \$2.85     | \$3.00  | \$2.96  |                   | Barley No. 2               | 18-Jul  | No Bid       | No Bid     | No Bid   |  |  |  |
| Soybeans No. 2      | \$8.66     | \$8.84  | \$8.75  |                   | Soybeans No. 2             | 18-Nov  | \$9.18       | \$9.18     | \$9.18   |  |  |  |
| State Average       | Today's    | Today's | Today's | Last Week         | Compared to                |         | Avg Last     |            | Avg Last |  |  |  |
| Grain               | Low        | High    | Average | Average           | Last Week                  |         | Month        |            | Year     |  |  |  |
| Corn No. 2          | \$3.47     | \$3.87  | \$3.71  | \$3.63            | \$0.08                     |         | \$3.52       |            | \$3.80   |  |  |  |
| Wheat No. 2         | \$3.87     | \$4.56  | \$4.46  | \$4.43            | \$0.03                     |         | \$4.31       |            | \$4.16   |  |  |  |
| Barley No. 3        | \$2.25     | \$3.00  | \$2.57  | \$2.57            | \$0.00                     |         | \$2.57       |            | \$2.94   |  |  |  |
| Soybeans No. 2      | \$8.66     | \$8.94  | \$8.83  | \$9.03            | (\$0.20)                   |         | \$9.17       |            | \$9.58   |  |  |  |
|                     |            |         |         |                   |                            |         |              |            |          |  |  |  |