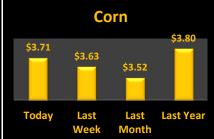

## **Reporting Date**

**December 27. 2017** 

| Casii Dius          |            |         | D       | December 27, 2017 |                            |         | Haivest Dius |            |          |  |  |  |
|---------------------|------------|---------|---------|-------------------|----------------------------|---------|--------------|------------|----------|--|--|--|
| Upper Eastern Shore |            |         |         |                   | <b>Upper Eastern Shore</b> |         |              |            |          |  |  |  |
| Grain               | Low        | High    | Average |                   |                            | Harvest | Low          | High       | Average  |  |  |  |
| Corn No. 2          | \$3.68     | \$3.87  | \$3.75  |                   | Corn No. 2                 | 18-Dec  | \$3.86       | \$4.10     | \$3.92   |  |  |  |
| Wheat No. 2         | No Bid     | No Bid  | No Bid  |                   | Wheat No. 2                | 18-Jul  | \$4.04       | \$4.05     | \$4.04   |  |  |  |
| Barley No. 2        | \$2.25     | \$2.25  | \$2.25  |                   | Barley No. 2               | 18-Jul  | \$2.25       | \$2.25     | \$2.25   |  |  |  |
| Soybeans No. 2      | \$8.79     | \$8.89  | \$8.84  |                   | Soybeans No. 2             | 18-Nov  | \$9.19       | \$9.21     | \$9.20   |  |  |  |
| Mid Eastern Shore   |            |         |         |                   | Mid Eastern Shore          |         |              |            |          |  |  |  |
| Grain               | Low        | High    | Average |                   |                            | Harvest | Low          | High       | Average  |  |  |  |
| Corn No. 2          | \$3.68     | \$3.83  | \$3.77  |                   | Corn No. 2                 | 18-Dec  | \$3.86       | \$4.06     | \$3.93   |  |  |  |
| Wheat No. 2         | No Bid     | No Bid  | No Bid  |                   | Wheat No. 2                | 18-Jul  | \$4.04       | \$4.05     | \$4.04   |  |  |  |
| Barley No. 2        | \$2.25     | \$2.25  | \$2.25  |                   | Barley No. 2               | 18-Jul  | \$2.25       | \$2.25     | \$2.25   |  |  |  |
| Soybeans No. 2      | \$8.79     | \$8.94  | \$8.85  |                   | Soybeans No. 2             | 18-Nov  | \$9.14       | \$9.19     | \$9.17   |  |  |  |
| Lower Eastern Shore |            |         |         |                   | Lower Eastern Shore        |         |              |            |          |  |  |  |
| Grain               | Low        | High    | Average |                   |                            | Harvest | Low          | High       | Average  |  |  |  |
| Corn No. 2          | No Bid     | No Bid  | No Bid  |                   | Corn No. 2                 | 18-Dec  | No Bid       | No Bid     | No Bid   |  |  |  |
| Wheat No. 2         | No Bid     | No Bid  | No Bid  |                   | Wheat No. 2                | 18-Jul  | No Bid       | No Bid     | No Bid   |  |  |  |
| Barley No. 2        | No Bid     | No Bid  | No Bid  |                   | Barley No. 2               | 18-Jul  | No Bid       | No Bid     | No Bid   |  |  |  |
| Soybeans No. 2      | No Bid     | No Bid  | No Bid  |                   | Soybeans No. 2             | 18-Nov  | No Bid       | No Bid     | No Bid   |  |  |  |
| Central Md          | Central Md |         |         |                   |                            |         |              |            |          |  |  |  |
| Grain               | Low        | High    | Average |                   |                            | Harvest | Low          | High       | Average  |  |  |  |
| Corn No. 2          | \$3.47     | \$3.60  | \$3.54  |                   | Corn No. 2                 | 18-Dec  | No Bid       | No Bid     | No Bid   |  |  |  |
| Wheat No. 2         | No Bid     | No Bid  | No Bid  |                   | Wheat No. 2                | 18-Jul  | No Bid       | No Bid     | No Bid   |  |  |  |
| Barley No. 2        | No Bid     | No Bid  | No Bid  |                   | Barley No. 2               | 18-Jul  | No Bid       | No Bid     | No Bid   |  |  |  |
| Soybeans No. 2      | \$8.68     | \$8.68  | \$8.68  |                   | Soybeans No. 2             | 18-Nov  | No Bid       | No Bid     | No Bid   |  |  |  |
| Western Md          | estern Md  |         |         |                   |                            |         |              | Western Md |          |  |  |  |
| Grain               | Low        | High    | Average |                   |                            | Harvest | Low          | High       | Average  |  |  |  |
| Corn No. 2          | \$3.54     | \$3.75  | \$3.64  |                   | Corn No. 2                 | 18-Dec  | \$3.86       | \$3.86     | \$3.86   |  |  |  |
| Wheat No. 2         | \$4.30     | \$4.56  | \$4.46  |                   | Wheat No. 2                | 18-Jul  | \$4.52       | \$4.52     | \$4.52   |  |  |  |
| Barley No. 2        | \$2.85     | \$3.00  | \$2.96  |                   | Barley No. 2               | 18-Jul  | No Bid       | No Bid     | No Bid   |  |  |  |
| Soybeans No. 2      | \$8.66     | \$8.84  | \$8.75  |                   | Soybeans No. 2             | 18-Nov  | \$9.18       | \$9.18     | \$9.18   |  |  |  |
| State Average       | Today's    | Today's | Today's | Last Week         | Compared to                |         | Avg Last     |            | Avg Last |  |  |  |
| Grain               | Low        | High    | Average | Average           | Last Week                  |         | Month        |            | Year     |  |  |  |
| Corn No. 2          | \$3.47     | \$3.87  | \$3.71  | \$3.63            | \$0.08                     |         | \$3.52       |            | \$3.80   |  |  |  |
| Wheat No. 2         | \$3.87     | \$4.56  | \$4.46  | \$4.43            | \$0.03                     |         | \$4.31       |            | \$4.16   |  |  |  |
| Barley No. 3        | \$2.25     | \$3.00  | \$2.57  | \$2.57            | \$0.00                     |         | \$2.57       |            | \$2.94   |  |  |  |
| Soybeans No. 2      | \$8.66     | \$8.94  | \$8.83  | \$9.03            | (\$0.20)                   |         | \$9.17       |            | \$9.58   |  |  |  |
|                     |            |         |         |                   |                            |         |              |            |          |  |  |  |