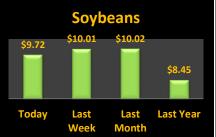

## **Reporting Date**

| Cash Bids         |                  |            |         | February 22, | 2017                | На      | rvest              |         |                  |  |
|-------------------|------------------|------------|---------|--------------|---------------------|---------|--------------------|---------|------------------|--|
| Upper Eastern     | Shore            |            |         |              |                     | Upper   | pper Eastern Shore |         |                  |  |
| Grain             | Low              | High       | Average |              |                     | Harvest | Low                | High    | Average          |  |
| Corn No. 2        | \$3.94           | \$3.94     | \$3.94  |              | Corn No. 2          | 17-Dec  | \$3.59             | \$4.01  | \$3.84           |  |
| Wheat No. 2       | No Bid           | No Bid     | No Bid  |              | Wheat No. 2         | 17-Jul  | \$4.06             | \$4.29  | \$4.24           |  |
| Barley No. 2      | No Bid           | No Bid     | No Bid  |              | Barley No. 2        | 17-Jul  | \$2.25             | \$2.50  | \$2.36           |  |
| Soybeans No. 2    | \$9.61           | \$9.81     | \$9.71  |              | Soybeans No. 2      | 17-Nov  | \$9.40             | \$9.81  | \$9.66           |  |
| Mid Eastern Shore |                  |            |         |              |                     | Mid Ea  | stern Sh           | ore     |                  |  |
| Grain             | Low              | High       | Average |              |                     | Harvest | Low                | High    | Average          |  |
| Corn No. 2        | \$3.94           | \$4.14     | \$4.03  |              | Corn No. 2          | 17-Dec  | \$3.79             | \$4.16  | \$4.02           |  |
| Wheat No. 2       | No Bid           | No Bid     | No Bid  |              | Wheat No. 2         | 17-Jul  | \$4.24             | \$4.29  | \$4.26           |  |
| Barley No. 2      | No Bid           | No Bid     | No Bid  |              | Barley No. 2        | 17-Jul  | \$2.25             | \$2.35  | \$2.28           |  |
| Soybeans No. 2    | \$9.61           | \$10.05    | \$9.71  |              | Soybeans No. 2      |         | \$9.40             | \$9.91  | \$9.57           |  |
| Lower Eastern     | Shore            |            |         |              | Lower Eastern Shore |         |                    |         |                  |  |
| Grain             | Low              | High       | Average |              |                     | Harvest | Low                | High    | Average          |  |
| Corn No. 2        | \$4.14           | \$4.14     | \$4.14  |              | Corn No. 2          | 17-Dec  | \$3.84             | \$4.14  | \$3.99           |  |
| Wheat No. 2       | No Bid           | No Bid     | No Bid  |              | Wheat No. 2         | 17-Jul  | \$4.29             | \$4.29  | \$4.29           |  |
| Barley No. 2      | No Bid           | No Bid     | No Bid  |              | Barley No. 2        | 17-Jul  | \$2.35             | \$2.35  | \$2.35           |  |
| Soybeans No. 2    | \$9.71           | \$19.42    | \$9.71  |              | Soybeans No. 2      |         | \$9.96             | \$10.06 | \$10.01          |  |
| Central Md        |                  |            |         |              | Central Md          |         |                    |         |                  |  |
| Grain             | Low              | High       | Average |              |                     | Harvest | Low                | High    | Average          |  |
| Corn No. 2        | \$4.05           | \$4.25     | \$4.15  |              | Corn No. 2          | 17-Dec  | No Bid             | No Bid  | No Bid           |  |
| Wheat No. 2       | No Bid           | No Bid     | No Bid  |              | Wheat No. 2         | 17-Jul  | \$4.29             | \$4.29  | \$4.29           |  |
| Barley No. 2      | No Bid           | No Bid     | No Bid  |              | Barley No. 2        | 17-Jul  | \$2.35             | \$2.35  | \$2.35           |  |
| Soybeans No. 2    | \$9.92           | \$9.92     | \$9.92  |              | Soybeans No. 2      | 17-Nov  | No Bid             | No Bid  | No Bid           |  |
| Western Md        |                  | Western Md |         |              |                     |         |                    |         |                  |  |
| Grain             | Low              | High       | Average |              |                     | Harvest | Low                | High    | Average          |  |
| Corn No. 2        | \$4.03           | \$4.20     | \$4.10  |              | Corn No. 2          | 17-Dec  | \$4.05             | \$4.17  | \$4.11           |  |
| Wheat No. 2       | \$4.40           | \$4.78     | \$4.54  |              | Wheat No. 2         | 17-Jul  | \$4.67             | \$4.88  | \$4.78           |  |
| Barley No. 2      | \$2.80           | \$3.35     | \$3.06  |              | Barley No. 2        | 17-Jul  | \$2.50             | \$2.50  | \$2.50           |  |
| Soybeans No. 2    | \$9.35           | \$10.00    | \$9.67  |              | Soybeans No. 2      |         | \$9.65             | \$9.70  | \$9.68           |  |
| State Average     | Today's          | Today's    | Today's | Last Week    | Compared to         |         | Avg Last           |         | Avg Last         |  |
| Grain             | Low              | High       | Average |              | Last Week           |         | Month              |         | Year             |  |
| Corn No. 2        | \$3.94           | \$4.25     | \$4.07  | \$4.02       | \$0.05              |         | \$4.00             |         | \$3.90           |  |
| Wheat No. 2       | \$3.94<br>\$3.94 | \$4.78     | \$4.54  | \$4.41       | \$0.03<br>\$0.13    |         | \$4.37             |         | \$4.78           |  |
| Barley No. 3      | \$2.80           | \$3.35     | \$3.06  | \$3.10       | (\$0.04)            |         | \$2.96             |         | \$4.78<br>\$2.76 |  |
| · ·               | \$2.80<br>\$9.35 | -          |         | · ·          | • • •               |         | -                  |         | \$2.76<br>\$8.45 |  |
| Soybeans No. 2    | <b>ఫ</b> ઝ.35    | \$10.05    | \$9.72  | \$10.01      | (\$0.29)            |         | \$10.02            |         | <b>Ş</b> 8.45    |  |