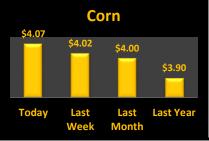

## **Reporting Date**

| Cash Bids         |                  |            |         | February 22, | 2017                | На      | rvest              |         |                  |  |
|-------------------|------------------|------------|---------|--------------|---------------------|---------|--------------------|---------|------------------|--|
| Upper Eastern     | Shore            |            |         |              |                     | Upper   | pper Eastern Shore |         |                  |  |
| Grain             | Low              | High       | Average |              |                     | Harvest | Low                | High    | Average          |  |
| Corn No. 2        | \$3.94           | \$3.94     | \$3.94  |              | Corn No. 2          | 17-Dec  | \$3.59             | \$4.01  | \$3.84           |  |
| Wheat No. 2       | No Bid           | No Bid     | No Bid  |              | Wheat No. 2         | 17-Jul  | \$4.06             | \$4.29  | \$4.24           |  |
| Barley No. 2      | No Bid           | No Bid     | No Bid  |              | Barley No. 2        | 17-Jul  | \$2.25             | \$2.50  | \$2.36           |  |
| Soybeans No. 2    | \$9.61           | \$9.81     | \$9.71  |              | Soybeans No. 2      | 17-Nov  | \$9.40             | \$9.81  | \$9.66           |  |
| Mid Eastern Shore |                  |            |         |              |                     | Mid Ea  | stern Sh           | ore     |                  |  |
| Grain             | Low              | High       | Average |              |                     | Harvest | Low                | High    | Average          |  |
| Corn No. 2        | \$3.94           | \$4.14     | \$4.03  |              | Corn No. 2          | 17-Dec  | \$3.79             | \$4.16  | \$4.02           |  |
| Wheat No. 2       | No Bid           | No Bid     | No Bid  |              | Wheat No. 2         | 17-Jul  | \$4.24             | \$4.29  | \$4.26           |  |
| Barley No. 2      | No Bid           | No Bid     | No Bid  |              | Barley No. 2        | 17-Jul  | \$2.25             | \$2.35  | \$2.28           |  |
| Soybeans No. 2    | \$9.61           | \$10.05    | \$9.71  |              | Soybeans No. 2      |         | \$9.40             | \$9.91  | \$9.57           |  |
| Lower Eastern     | Shore            |            |         |              | Lower Eastern Shore |         |                    |         |                  |  |
| Grain             | Low              | High       | Average |              |                     | Harvest | Low                | High    | Average          |  |
| Corn No. 2        | \$4.14           | \$4.14     | \$4.14  |              | Corn No. 2          | 17-Dec  | \$3.84             | \$4.14  | \$3.99           |  |
| Wheat No. 2       | No Bid           | No Bid     | No Bid  |              | Wheat No. 2         | 17-Jul  | \$4.29             | \$4.29  | \$4.29           |  |
| Barley No. 2      | No Bid           | No Bid     | No Bid  |              | Barley No. 2        | 17-Jul  | \$2.35             | \$2.35  | \$2.35           |  |
| Soybeans No. 2    | \$9.71           | \$19.42    | \$9.71  |              | Soybeans No. 2      |         | \$9.96             | \$10.06 | \$10.01          |  |
| Central Md        |                  |            |         |              | Central Md          |         |                    |         |                  |  |
| Grain             | Low              | High       | Average |              |                     | Harvest | Low                | High    | Average          |  |
| Corn No. 2        | \$4.05           | \$4.25     | \$4.15  |              | Corn No. 2          | 17-Dec  | No Bid             | No Bid  | No Bid           |  |
| Wheat No. 2       | No Bid           | No Bid     | No Bid  |              | Wheat No. 2         | 17-Jul  | \$4.29             | \$4.29  | \$4.29           |  |
| Barley No. 2      | No Bid           | No Bid     | No Bid  |              | Barley No. 2        | 17-Jul  | \$2.35             | \$2.35  | \$2.35           |  |
| Soybeans No. 2    | \$9.92           | \$9.92     | \$9.92  |              | Soybeans No. 2      | 17-Nov  | No Bid             | No Bid  | No Bid           |  |
| Western Md        |                  | Western Md |         |              |                     |         |                    |         |                  |  |
| Grain             | Low              | High       | Average |              |                     | Harvest | Low                | High    | Average          |  |
| Corn No. 2        | \$4.03           | \$4.20     | \$4.10  |              | Corn No. 2          | 17-Dec  | \$4.05             | \$4.17  | \$4.11           |  |
| Wheat No. 2       | \$4.40           | \$4.78     | \$4.54  |              | Wheat No. 2         | 17-Jul  | \$4.67             | \$4.88  | \$4.78           |  |
| Barley No. 2      | \$2.80           | \$3.35     | \$3.06  |              | Barley No. 2        | 17-Jul  | \$2.50             | \$2.50  | \$2.50           |  |
| Soybeans No. 2    | \$9.35           | \$10.00    | \$9.67  |              | Soybeans No. 2      |         | \$9.65             | \$9.70  | \$9.68           |  |
| State Average     | Today's          | Today's    | Today's | Last Week    | Compared to         |         | Avg Last           |         | Avg Last         |  |
| Grain             | Low              | High       | Average |              | Last Week           |         | Month              |         | Year             |  |
| Corn No. 2        | \$3.94           | \$4.25     | \$4.07  | \$4.02       | \$0.05              |         | \$4.00             |         | \$3.90           |  |
| Wheat No. 2       | \$3.94<br>\$3.94 | \$4.78     | \$4.54  | \$4.41       | \$0.03<br>\$0.13    |         | \$4.37             |         | \$4.78           |  |
| Barley No. 3      | \$2.80           | \$3.35     | \$3.06  | \$3.10       | (\$0.04)            |         | \$2.96             |         | \$4.78<br>\$2.76 |  |
| · ·               | \$2.80<br>\$9.35 | -          |         | · ·          | • • •               |         | -                  |         | \$2.76<br>\$8.45 |  |
| Soybeans No. 2    | <b>ఫ</b> ઝ.35    | \$10.05    | \$9.72  | \$10.01      | (\$0.29)            |         | \$10.02            |         | <b>Ş</b> 8.45    |  |