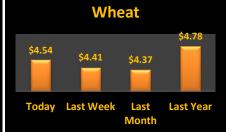

## **Reporting Date**

| Cash Bids         |                  |            |         | February 22, | 2017                | На      | rvest              |         |                  |  |
|-------------------|------------------|------------|---------|--------------|---------------------|---------|--------------------|---------|------------------|--|
| Upper Eastern     | Shore            |            |         |              |                     | Upper   | pper Eastern Shore |         |                  |  |
| Grain             | Low              | High       | Average |              |                     | Harvest | Low                | High    | Average          |  |
| Corn No. 2        | \$3.94           | \$3.94     | \$3.94  |              | Corn No. 2          | 17-Dec  | \$3.59             | \$4.01  | \$3.84           |  |
| Wheat No. 2       | No Bid           | No Bid     | No Bid  |              | Wheat No. 2         | 17-Jul  | \$4.06             | \$4.29  | \$4.24           |  |
| Barley No. 2      | No Bid           | No Bid     | No Bid  |              | Barley No. 2        | 17-Jul  | \$2.25             | \$2.50  | \$2.36           |  |
| Soybeans No. 2    | \$9.61           | \$9.81     | \$9.71  |              | Soybeans No. 2      | 17-Nov  | \$9.40             | \$9.81  | \$9.66           |  |
| Mid Eastern Shore |                  |            |         |              |                     | Mid Ea  | stern Sh           | ore     |                  |  |
| Grain             | Low              | High       | Average |              |                     | Harvest | Low                | High    | Average          |  |
| Corn No. 2        | \$3.94           | \$4.14     | \$4.03  |              | Corn No. 2          | 17-Dec  | \$3.79             | \$4.16  | \$4.02           |  |
| Wheat No. 2       | No Bid           | No Bid     | No Bid  |              | Wheat No. 2         | 17-Jul  | \$4.24             | \$4.29  | \$4.26           |  |
| Barley No. 2      | No Bid           | No Bid     | No Bid  |              | Barley No. 2        | 17-Jul  | \$2.25             | \$2.35  | \$2.28           |  |
| Soybeans No. 2    | \$9.61           | \$10.05    | \$9.71  |              | Soybeans No. 2      |         | \$9.40             | \$9.91  | \$9.57           |  |
| Lower Eastern     | Shore            |            |         |              | Lower Eastern Shore |         |                    |         |                  |  |
| Grain             | Low              | High       | Average |              |                     | Harvest | Low                | High    | Average          |  |
| Corn No. 2        | \$4.14           | \$4.14     | \$4.14  |              | Corn No. 2          | 17-Dec  | \$3.84             | \$4.14  | \$3.99           |  |
| Wheat No. 2       | No Bid           | No Bid     | No Bid  |              | Wheat No. 2         | 17-Jul  | \$4.29             | \$4.29  | \$4.29           |  |
| Barley No. 2      | No Bid           | No Bid     | No Bid  |              | Barley No. 2        | 17-Jul  | \$2.35             | \$2.35  | \$2.35           |  |
| Soybeans No. 2    | \$9.71           | \$19.42    | \$9.71  |              | Soybeans No. 2      |         | \$9.96             | \$10.06 | \$10.01          |  |
| Central Md        |                  |            |         |              | Central Md          |         |                    |         |                  |  |
| Grain             | Low              | High       | Average |              |                     | Harvest | Low                | High    | Average          |  |
| Corn No. 2        | \$4.05           | \$4.25     | \$4.15  |              | Corn No. 2          | 17-Dec  | No Bid             | No Bid  | No Bid           |  |
| Wheat No. 2       | No Bid           | No Bid     | No Bid  |              | Wheat No. 2         | 17-Jul  | \$4.29             | \$4.29  | \$4.29           |  |
| Barley No. 2      | No Bid           | No Bid     | No Bid  |              | Barley No. 2        | 17-Jul  | \$2.35             | \$2.35  | \$2.35           |  |
| Soybeans No. 2    | \$9.92           | \$9.92     | \$9.92  |              | Soybeans No. 2      | 17-Nov  | No Bid             | No Bid  | No Bid           |  |
| Western Md        |                  | Western Md |         |              |                     |         |                    |         |                  |  |
| Grain             | Low              | High       | Average |              |                     | Harvest | Low                | High    | Average          |  |
| Corn No. 2        | \$4.03           | \$4.20     | \$4.10  |              | Corn No. 2          | 17-Dec  | \$4.05             | \$4.17  | \$4.11           |  |
| Wheat No. 2       | \$4.40           | \$4.78     | \$4.54  |              | Wheat No. 2         | 17-Jul  | \$4.67             | \$4.88  | \$4.78           |  |
| Barley No. 2      | \$2.80           | \$3.35     | \$3.06  |              | Barley No. 2        | 17-Jul  | \$2.50             | \$2.50  | \$2.50           |  |
| Soybeans No. 2    | \$9.35           | \$10.00    | \$9.67  |              | Soybeans No. 2      |         | \$9.65             | \$9.70  | \$9.68           |  |
| State Average     | Today's          | Today's    | Today's | Last Week    | Compared to         |         | Avg Last           |         | Avg Last         |  |
| Grain             | Low              | High       | Average |              | Last Week           |         | Month              |         | Year             |  |
| Corn No. 2        | \$3.94           | \$4.25     | \$4.07  | \$4.02       | \$0.05              |         | \$4.00             |         | \$3.90           |  |
| Wheat No. 2       | \$3.94<br>\$3.94 | \$4.78     | \$4.54  | \$4.41       | \$0.03<br>\$0.13    |         | \$4.37             |         | \$4.78           |  |
| Barley No. 3      | \$2.80           | \$3.35     | \$3.06  | \$3.10       | (\$0.04)            |         | \$2.96             |         | \$4.78<br>\$2.76 |  |
| · ·               | \$2.80<br>\$9.35 | -          |         | · ·          | • • •               |         | -                  |         | \$2.76<br>\$8.45 |  |
| Soybeans No. 2    | <b>ఫ</b> ઝ.35    | \$10.05    | \$9.72  | \$10.01      | (\$0.29)            |         | \$10.02            |         | <b>Ş</b> 8.45    |  |