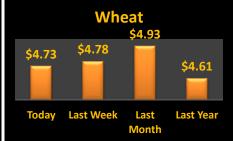

## **Maryland Grain Bids**

Wednesday March 2, 2016

| Cash Bids | Harvost Bids |
|-----------|--------------|
| Cash bius | Harvest Bids |

| Upper Eastern Shore |         |         |         |                   | Upper Eastern Shore |         |          |        |          |   |  |
|---------------------|---------|---------|---------|-------------------|---------------------|---------|----------|--------|----------|---|--|
| Grain               | Low     | High    | Average |                   |                     | Harvest | Low      | High   | Average  |   |  |
| Corn No. 2          | \$3.71  | \$4.04  | \$3.84  |                   | Corn No. 2          | 16-Dec  | \$3.59   | \$3.88 | \$3.72   |   |  |
| Wheat No. 2         | No Bid  | No Bid  | No Bid  |                   | Wheat No. 2         | 16-Jul  | \$3.93   | \$3.96 | \$3.94   |   |  |
| Barley No. 3        | No Bid  | No Bid  | No Bid  |                   | Barley No. 3        | 16-Jul  | \$1.91   | \$2.20 | \$1.97   |   |  |
| Soybeans No. 2      | \$8.17  | \$8.73  | \$8.48  |                   | Soybeans No. 2      | 16-Nov  | \$7.95   | \$8.05 | \$8.02   |   |  |
| Mid Eastern Shore   |         |         |         | Mid Eastern Shore |                     |         |          |        |          |   |  |
| Grain               | Low     | High    | Average |                   |                     | Harvest | Low      | High   | Average  |   |  |
| Corn No. 2          | \$3.76  | \$4.01  | \$3.87  |                   | Corn No. 2          | 16-Dec  | \$3.70   | \$3.85 | \$3.77   |   |  |
| Wheat No. 2         | No Bid  | No Bid  | No Bid  |                   | Wheat No. 2         | 16-Jul  | \$3.90   | \$3.96 | \$3.93   |   |  |
| Barley No. 3        | No Bid  | No Bid  | No Bid  |                   | Barley No. 3        | 16-Jul  | \$1.91   | \$2.20 | \$2.10   |   |  |
| Soybeans No. 2      | \$8.17  | \$8.48  | \$8.27  |                   | Soybeans No. 2      | 16-Nov  | \$7.95   | \$8.15 | \$8.06   |   |  |
| Lower Eastern Shore |         |         |         |                   | Lower Eastern Shore |         |          |        |          |   |  |
| Grain               | Low     | High    | Average |                   |                     | Harvest | Low      | High   | Average  |   |  |
| Corn No. 2          | \$3.86  | \$4.06  | \$3.93  |                   | Corn No. 2          | 16-Dec  | \$3.79   | \$3.89 | \$3.82   |   |  |
| Wheat No. 2         | No Bid  | No Bid  | No Bid  |                   | Wheat No. 2         | 16-Jul  | \$3.93   | \$3.93 | \$3.93   |   |  |
| Barley No. 3        | No Bid  | No Bid  | No Bid  |                   | Barley No. 3        | 16-Jul  | \$1.91   | \$1.91 | \$1.91   |   |  |
| Soybeans No. 2      | \$8.63  | \$8.68  | \$8.66  |                   | Soybeans No. 2      | 16-Nov  | \$8.20   | \$8.30 | \$8.25   |   |  |
| Central Md          |         |         |         |                   | Central Md          |         |          |        |          |   |  |
| Grain               | Low     | High    | Average |                   |                     | Harvest | Low      | High   | Average  |   |  |
| Corn No. 2          | \$3.36  | \$3.90  | \$3.71  |                   | Corn No. 2          | 16-Dec  | No Bid   | No Bid | No Bid   |   |  |
| Wheat No. 2         | No Bid  | No Bid  | No Bid  |                   | Wheat No. 2         | 16-Jul  | \$3.93   | \$3.93 | \$3.93   |   |  |
| Barley No. 3        | No Bid  | No Bid  | No Bid  |                   | Barley No. 3        | 16-Jul  | \$1.91   | \$1.91 | \$1.91   |   |  |
| Soybeans No. 2      | \$8.18  | \$8.44  | \$8.31  |                   | Soybeans No. 2      | 16-Nov  | \$8.00   | \$8.00 | \$8.00   |   |  |
| Western Md          |         |         |         |                   | Western Md          |         |          |        |          |   |  |
| Grain               | Low     | High    | Average |                   |                     | Harvest | Low      | High   | Average  |   |  |
| Corn No. 2          | \$3.64  | \$3.90  | \$3.82  |                   | Corn No. 2          | 16-Dec  | \$3.80   | \$3.80 | \$3.80   |   |  |
| Wheat No. 2         | \$4.60  | \$4.82  | \$4.73  |                   | Wheat No. 2         | 16-Jul  | \$4.39   | \$4.45 | \$4.42   |   |  |
| Barley No. 3        | \$2.30  | \$3.00  | \$2.76  |                   | Barley No. 3        | 16-Jul  | \$2.50   | \$2.50 | \$2.50   |   |  |
| Soybeans No. 2      | \$8.12  | \$8.50  | \$8.31  |                   | Soybeans No. 2      | 16-Nov  | \$8.30   | \$8.30 | \$8.30   |   |  |
| State Average       | Today's | Today's | Today's | Last Week         | Compared to         |         | Avg Last |        | Avg Last |   |  |
| Grain               | Low     | High    | Average | Average           | Last Week           |         | Month    |        | Year     |   |  |
| Corn No. 2          | \$3.36  | \$4.06  | \$3.85  | \$3.90            | (\$0.05)            |         | \$3.91   |        | \$4.00   |   |  |
| Wheat No. 2         | \$4.04  | \$4.82  | \$4.73  | \$4.78            | (\$0.05)            |         | \$4.93   |        | \$4.61   |   |  |
| Barley No. 3        | \$2.30  | \$3.00  | \$2.76  | \$2.76            | (\$0.00)            |         | \$2.76   |        | \$2.39   |   |  |
| Soybeans No. 2      | \$8.12  | \$8.73  | \$8.36  | \$8.45            | (\$0.09)            |         | \$8.53   |        | \$9.78   |   |  |
|                     | •       | • -     |         |                   | 11.5.557            |         |          |        | • -      | _ |  |