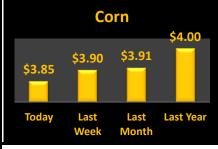

## **Maryland Grain Bids**

Wednesday March 2, 2016

| Cash Bids | Harvost Bids |
|-----------|--------------|
| Cash bius | Harvest Bids |

| Upper Eastern Shore |         |         |         |                   | Upper Eastern Shore |         |          |        |          |   |  |
|---------------------|---------|---------|---------|-------------------|---------------------|---------|----------|--------|----------|---|--|
| Grain               | Low     | High    | Average |                   |                     | Harvest | Low      | High   | Average  |   |  |
| Corn No. 2          | \$3.71  | \$4.04  | \$3.84  |                   | Corn No. 2          | 16-Dec  | \$3.59   | \$3.88 | \$3.72   |   |  |
| Wheat No. 2         | No Bid  | No Bid  | No Bid  |                   | Wheat No. 2         | 16-Jul  | \$3.93   | \$3.96 | \$3.94   |   |  |
| Barley No. 3        | No Bid  | No Bid  | No Bid  |                   | Barley No. 3        | 16-Jul  | \$1.91   | \$2.20 | \$1.97   |   |  |
| Soybeans No. 2      | \$8.17  | \$8.73  | \$8.48  |                   | Soybeans No. 2      | 16-Nov  | \$7.95   | \$8.05 | \$8.02   |   |  |
| Mid Eastern Shore   |         |         |         | Mid Eastern Shore |                     |         |          |        |          |   |  |
| Grain               | Low     | High    | Average |                   |                     | Harvest | Low      | High   | Average  |   |  |
| Corn No. 2          | \$3.76  | \$4.01  | \$3.87  |                   | Corn No. 2          | 16-Dec  | \$3.70   | \$3.85 | \$3.77   |   |  |
| Wheat No. 2         | No Bid  | No Bid  | No Bid  |                   | Wheat No. 2         | 16-Jul  | \$3.90   | \$3.96 | \$3.93   |   |  |
| Barley No. 3        | No Bid  | No Bid  | No Bid  |                   | Barley No. 3        | 16-Jul  | \$1.91   | \$2.20 | \$2.10   |   |  |
| Soybeans No. 2      | \$8.17  | \$8.48  | \$8.27  |                   | Soybeans No. 2      | 16-Nov  | \$7.95   | \$8.15 | \$8.06   |   |  |
| Lower Eastern Shore |         |         |         |                   | Lower Eastern Shore |         |          |        |          |   |  |
| Grain               | Low     | High    | Average |                   |                     | Harvest | Low      | High   | Average  |   |  |
| Corn No. 2          | \$3.86  | \$4.06  | \$3.93  |                   | Corn No. 2          | 16-Dec  | \$3.79   | \$3.89 | \$3.82   |   |  |
| Wheat No. 2         | No Bid  | No Bid  | No Bid  |                   | Wheat No. 2         | 16-Jul  | \$3.93   | \$3.93 | \$3.93   |   |  |
| Barley No. 3        | No Bid  | No Bid  | No Bid  |                   | Barley No. 3        | 16-Jul  | \$1.91   | \$1.91 | \$1.91   |   |  |
| Soybeans No. 2      | \$8.63  | \$8.68  | \$8.66  |                   | Soybeans No. 2      | 16-Nov  | \$8.20   | \$8.30 | \$8.25   |   |  |
| Central Md          |         |         |         |                   | Central Md          |         |          |        |          |   |  |
| Grain               | Low     | High    | Average |                   |                     | Harvest | Low      | High   | Average  |   |  |
| Corn No. 2          | \$3.36  | \$3.90  | \$3.71  |                   | Corn No. 2          | 16-Dec  | No Bid   | No Bid | No Bid   |   |  |
| Wheat No. 2         | No Bid  | No Bid  | No Bid  |                   | Wheat No. 2         | 16-Jul  | \$3.93   | \$3.93 | \$3.93   |   |  |
| Barley No. 3        | No Bid  | No Bid  | No Bid  |                   | Barley No. 3        | 16-Jul  | \$1.91   | \$1.91 | \$1.91   |   |  |
| Soybeans No. 2      | \$8.18  | \$8.44  | \$8.31  |                   | Soybeans No. 2      | 16-Nov  | \$8.00   | \$8.00 | \$8.00   |   |  |
| Western Md          |         |         |         |                   | Western Md          |         |          |        |          |   |  |
| Grain               | Low     | High    | Average |                   |                     | Harvest | Low      | High   | Average  |   |  |
| Corn No. 2          | \$3.64  | \$3.90  | \$3.82  |                   | Corn No. 2          | 16-Dec  | \$3.80   | \$3.80 | \$3.80   |   |  |
| Wheat No. 2         | \$4.60  | \$4.82  | \$4.73  |                   | Wheat No. 2         | 16-Jul  | \$4.39   | \$4.45 | \$4.42   |   |  |
| Barley No. 3        | \$2.30  | \$3.00  | \$2.76  |                   | Barley No. 3        | 16-Jul  | \$2.50   | \$2.50 | \$2.50   |   |  |
| Soybeans No. 2      | \$8.12  | \$8.50  | \$8.31  |                   | Soybeans No. 2      | 16-Nov  | \$8.30   | \$8.30 | \$8.30   |   |  |
| State Average       | Today's | Today's | Today's | Last Week         | Compared to         |         | Avg Last |        | Avg Last |   |  |
| Grain               | Low     | High    | Average | Average           | Last Week           |         | Month    |        | Year     |   |  |
| Corn No. 2          | \$3.36  | \$4.06  | \$3.85  | \$3.90            | (\$0.05)            |         | \$3.91   |        | \$4.00   |   |  |
| Wheat No. 2         | \$4.04  | \$4.82  | \$4.73  | \$4.78            | (\$0.05)            |         | \$4.93   |        | \$4.61   |   |  |
| Barley No. 3        | \$2.30  | \$3.00  | \$2.76  | \$2.76            | (\$0.00)            |         | \$2.76   |        | \$2.39   |   |  |
| Soybeans No. 2      | \$8.12  | \$8.73  | \$8.36  | \$8.45            | (\$0.09)            |         | \$8.53   |        | \$9.78   |   |  |
|                     | •       | • -     |         |                   | 11.5.557            |         |          |        | • -      | _ |  |