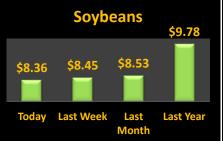

## **Maryland Grain Bids**

Wednesday March 2, 2016

| Cash Bids | Harvost Bids |
|-----------|--------------|
| Cash bius | Harvest Bids |

| Upper Eastern Shore |         |         |         |                   | Upper Eastern Shore |         |          |        |          |   |  |
|---------------------|---------|---------|---------|-------------------|---------------------|---------|----------|--------|----------|---|--|
| Grain               | Low     | High    | Average |                   |                     | Harvest | Low      | High   | Average  |   |  |
| Corn No. 2          | \$3.71  | \$4.04  | \$3.84  |                   | Corn No. 2          | 16-Dec  | \$3.59   | \$3.88 | \$3.72   |   |  |
| Wheat No. 2         | No Bid  | No Bid  | No Bid  |                   | Wheat No. 2         | 16-Jul  | \$3.93   | \$3.96 | \$3.94   |   |  |
| Barley No. 3        | No Bid  | No Bid  | No Bid  |                   | Barley No. 3        | 16-Jul  | \$1.91   | \$2.20 | \$1.97   |   |  |
| Soybeans No. 2      | \$8.17  | \$8.73  | \$8.48  |                   | Soybeans No. 2      | 16-Nov  | \$7.95   | \$8.05 | \$8.02   |   |  |
| Mid Eastern Shore   |         |         |         | Mid Eastern Shore |                     |         |          |        |          |   |  |
| Grain               | Low     | High    | Average |                   |                     | Harvest | Low      | High   | Average  |   |  |
| Corn No. 2          | \$3.76  | \$4.01  | \$3.87  |                   | Corn No. 2          | 16-Dec  | \$3.70   | \$3.85 | \$3.77   |   |  |
| Wheat No. 2         | No Bid  | No Bid  | No Bid  |                   | Wheat No. 2         | 16-Jul  | \$3.90   | \$3.96 | \$3.93   |   |  |
| Barley No. 3        | No Bid  | No Bid  | No Bid  |                   | Barley No. 3        | 16-Jul  | \$1.91   | \$2.20 | \$2.10   |   |  |
| Soybeans No. 2      | \$8.17  | \$8.48  | \$8.27  |                   | Soybeans No. 2      | 16-Nov  | \$7.95   | \$8.15 | \$8.06   |   |  |
| Lower Eastern Shore |         |         |         |                   | Lower Eastern Shore |         |          |        |          |   |  |
| Grain               | Low     | High    | Average |                   |                     | Harvest | Low      | High   | Average  |   |  |
| Corn No. 2          | \$3.86  | \$4.06  | \$3.93  |                   | Corn No. 2          | 16-Dec  | \$3.79   | \$3.89 | \$3.82   |   |  |
| Wheat No. 2         | No Bid  | No Bid  | No Bid  |                   | Wheat No. 2         | 16-Jul  | \$3.93   | \$3.93 | \$3.93   |   |  |
| Barley No. 3        | No Bid  | No Bid  | No Bid  |                   | Barley No. 3        | 16-Jul  | \$1.91   | \$1.91 | \$1.91   |   |  |
| Soybeans No. 2      | \$8.63  | \$8.68  | \$8.66  |                   | Soybeans No. 2      | 16-Nov  | \$8.20   | \$8.30 | \$8.25   |   |  |
| Central Md          |         |         |         |                   | Central Md          |         |          |        |          |   |  |
| Grain               | Low     | High    | Average |                   |                     | Harvest | Low      | High   | Average  |   |  |
| Corn No. 2          | \$3.36  | \$3.90  | \$3.71  |                   | Corn No. 2          | 16-Dec  | No Bid   | No Bid | No Bid   |   |  |
| Wheat No. 2         | No Bid  | No Bid  | No Bid  |                   | Wheat No. 2         | 16-Jul  | \$3.93   | \$3.93 | \$3.93   |   |  |
| Barley No. 3        | No Bid  | No Bid  | No Bid  |                   | Barley No. 3        | 16-Jul  | \$1.91   | \$1.91 | \$1.91   |   |  |
| Soybeans No. 2      | \$8.18  | \$8.44  | \$8.31  |                   | Soybeans No. 2      | 16-Nov  | \$8.00   | \$8.00 | \$8.00   |   |  |
| Western Md          |         |         |         |                   | Western Md          |         |          |        |          |   |  |
| Grain               | Low     | High    | Average |                   |                     | Harvest | Low      | High   | Average  |   |  |
| Corn No. 2          | \$3.64  | \$3.90  | \$3.82  |                   | Corn No. 2          | 16-Dec  | \$3.80   | \$3.80 | \$3.80   |   |  |
| Wheat No. 2         | \$4.60  | \$4.82  | \$4.73  |                   | Wheat No. 2         | 16-Jul  | \$4.39   | \$4.45 | \$4.42   |   |  |
| Barley No. 3        | \$2.30  | \$3.00  | \$2.76  |                   | Barley No. 3        | 16-Jul  | \$2.50   | \$2.50 | \$2.50   |   |  |
| Soybeans No. 2      | \$8.12  | \$8.50  | \$8.31  |                   | Soybeans No. 2      | 16-Nov  | \$8.30   | \$8.30 | \$8.30   |   |  |
| State Average       | Today's | Today's | Today's | Last Week         | Compared to         |         | Avg Last |        | Avg Last |   |  |
| Grain               | Low     | High    | Average | Average           | Last Week           |         | Month    |        | Year     |   |  |
| Corn No. 2          | \$3.36  | \$4.06  | \$3.85  | \$3.90            | (\$0.05)            |         | \$3.91   |        | \$4.00   |   |  |
| Wheat No. 2         | \$4.04  | \$4.82  | \$4.73  | \$4.78            | (\$0.05)            |         | \$4.93   |        | \$4.61   |   |  |
| Barley No. 3        | \$2.30  | \$3.00  | \$2.76  | \$2.76            | (\$0.00)            |         | \$2.76   |        | \$2.39   |   |  |
| Soybeans No. 2      | \$8.12  | \$8.73  | \$8.36  | \$8.45            | (\$0.09)            |         | \$8.53   |        | \$9.78   |   |  |
|                     | •       | • -     |         |                   | 11.5.557            |         |          |        | • -      | _ |  |