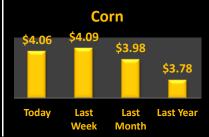

## **Maryland Grain Bids**

Wednesday May 4, 2016

| Cash Bids | Harvest Bids |
|-----------|--------------|
| Cash bids | Harvest      |

| Cusii Bius          |         |         |         |                     | a. rest blus   |         |           |        |          |  |
|---------------------|---------|---------|---------|---------------------|----------------|---------|-----------|--------|----------|--|
| Upper Eastern       | Shore   |         |         |                     |                | Upper   | Eastern S | Shore  |          |  |
| Grain               | Low     | High    | Average |                     |                | Harvest | Low       | High   | Average  |  |
| Corn No. 2          | \$3.90  | \$4.15  | \$4.03  |                     | Corn No. 2     | 16-Dec  | \$3.72    | \$3.97 | \$3.83   |  |
| Wheat No. 2         | No Bid  | No Bid  | No Bid  |                     | Wheat No. 2    | 16-Jul  | \$4.09    | \$4.11 | \$4.11   |  |
| Barley No. 3        | No Bid  | No Bid  | No Bid  |                     | Barley No. 3   | 16-Jul  | \$2.20    | \$2.20 | \$2.20   |  |
| Soybeans No. 2      | \$9.85  | \$10.00 | \$9.95  |                     | Soybeans No. 2 | 16-Nov  | \$9.30    | \$9.45 | \$9.39   |  |
| Mid Eastern Shore   |         |         |         | Mid Eastern Shore   |                |         |           |        |          |  |
| Grain               | Low     | High    | Average |                     |                | Harvest | Low       | High   | Average  |  |
| Corn No. 2          | \$4.00  | \$4.20  | \$4.11  |                     | Corn No. 2     | 16-Dec  | \$3.57    | \$3.97 | \$3.85   |  |
| Wheat No. 2         | No Bid  | No Bid  | No Bid  |                     | Wheat No. 2    | 16-Jul  | \$4.09    | \$4.11 | \$4.10   |  |
| Barley No. 3        | No Bid  | No Bid  | No Bid  |                     | Barley No. 3   | 16-Jul  | \$2.20    | \$2.20 | \$2.20   |  |
| Soybeans No. 2      | \$9.85  | \$10.10 | \$9.94  |                     | Soybeans No. 2 | 16-Nov  | \$9.30    | \$9.55 | \$9.42   |  |
| Lower Eastern Shore |         |         |         | Lower Eastern Shore |                |         |           |        |          |  |
| Grain               | Low     | High    | Average |                     |                | Harvest | Low       | High   | Average  |  |
| Corn No. 2          | \$4.05  | \$4.25  | \$4.12  |                     | Corn No. 2     | 16-Dec  | \$3.92    | \$4.02 | \$3.95   |  |
| Wheat No. 2         | No Bid  | No Bid  | No Bid  |                     | Wheat No. 2    | 16-Jul  | \$4.11    | \$4.11 | \$4.11   |  |
| Barley No. 3        | No Bid  | No Bid  | No Bid  |                     | Barley No. 3   | 16-Jul  | \$2.20    | \$2.20 | \$2.20   |  |
| Soybeans No. 2      | \$0.00  | \$10.25 | \$6.80  |                     | Soybeans No. 2 | 16-Nov  | \$9.60    | \$9.70 | \$9.65   |  |
| Central Md          |         |         |         |                     | Central Md     |         |           |        |          |  |
| Grain               | Low     | High    | Average |                     |                | Harvest | Low       | High   | Average  |  |
| Corn No. 2          | \$3.60  | \$4.05  | \$3.85  |                     | Corn No. 2     | 16-Dec  | No Bid    | No Bid | No Bid   |  |
| Wheat No. 2         | No Bid  | No Bid  | No Bid  |                     | Wheat No. 2    | 16-Jul  | \$4.11    | \$4.11 | \$4.11   |  |
| Barley No. 3        | No Bid  | No Bid  | No Bid  |                     | Barley No. 3   | 16-Jul  | \$2.20    | \$2.20 | \$2.20   |  |
| Soybeans No. 2      | \$9.71  | \$9.80  | \$9.76  |                     | Soybeans No. 2 | 16-Nov  | \$9.40    | \$9.40 | \$9.40   |  |
| Western Md          |         |         |         |                     | Western Md     |         |           |        |          |  |
| Grain               | Low     | High    | Average |                     |                | Harvest | Low       | High   | Average  |  |
| Corn No. 2          | \$4.00  | \$4.20  | \$4.06  |                     | Corn No. 2     | 16-Dec  | \$3.79    | \$3.95 | \$3.87   |  |
| Wheat No. 2         | \$4.50  | \$5.08  | \$4.86  |                     | Wheat No. 2    | 16-Jul  | \$4.56    | \$4.80 | \$4.68   |  |
| Barley No. 3        | \$2.30  | \$3.05  | \$2.79  |                     | Barley No. 3   | 16-Jul  | \$2.40    | \$2.40 | \$2.40   |  |
| Soybeans No. 2      | \$9.05  | \$10.01 | \$9.62  |                     | Soybeans No. 2 | 16-Nov  | \$9.46    | \$9.50 | \$9.48   |  |
| State Average       | Today's | Today's | Today's | Last Week           | Compared to    |         | Avg Last  |        | Avg Last |  |
| Grain               | Low     | High    | Average | Average             | Last Week      |         | Month     |        | Year     |  |
| Corn No. 2          | \$3.60  | \$4.25  | \$4.06  | \$4.09              | (\$0.03)       |         | \$3.98    |        | \$3.78   |  |
| Wheat No. 2         | \$4.15  | \$5.08  | \$4.86  | \$4.89              | (\$0.03)       |         | \$4.95    |        | \$4.13   |  |
| Barley No. 3        | \$2.30  | \$3.05  | \$2.79  | \$2.80              | (\$0.01)       |         | \$2.81    |        | \$2.55   |  |
| Soybeans No. 2      | \$9.05  | \$10.25 | \$9.38  | \$9.80              | (\$0.42)       |         | \$8.48    |        | \$9.50   |  |
|                     |         |         |         |                     |                |         |           |        |          |  |