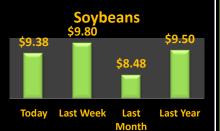

## **Maryland Grain Bids**

Wednesday May 4, 2016

| Cash Bids | Harvest Bids |
|-----------|--------------|
| Cash bids | Harvest      |

| Cusii Bius          |         |         |         |                     | a. rest blus   |         |           |        |          |  |
|---------------------|---------|---------|---------|---------------------|----------------|---------|-----------|--------|----------|--|
| Upper Eastern       | Shore   |         |         |                     |                | Upper   | Eastern S | Shore  |          |  |
| Grain               | Low     | High    | Average |                     |                | Harvest | Low       | High   | Average  |  |
| Corn No. 2          | \$3.90  | \$4.15  | \$4.03  |                     | Corn No. 2     | 16-Dec  | \$3.72    | \$3.97 | \$3.83   |  |
| Wheat No. 2         | No Bid  | No Bid  | No Bid  |                     | Wheat No. 2    | 16-Jul  | \$4.09    | \$4.11 | \$4.11   |  |
| Barley No. 3        | No Bid  | No Bid  | No Bid  |                     | Barley No. 3   | 16-Jul  | \$2.20    | \$2.20 | \$2.20   |  |
| Soybeans No. 2      | \$9.85  | \$10.00 | \$9.95  |                     | Soybeans No. 2 | 16-Nov  | \$9.30    | \$9.45 | \$9.39   |  |
| Mid Eastern Shore   |         |         |         | Mid Eastern Shore   |                |         |           |        |          |  |
| Grain               | Low     | High    | Average |                     |                | Harvest | Low       | High   | Average  |  |
| Corn No. 2          | \$4.00  | \$4.20  | \$4.11  |                     | Corn No. 2     | 16-Dec  | \$3.57    | \$3.97 | \$3.85   |  |
| Wheat No. 2         | No Bid  | No Bid  | No Bid  |                     | Wheat No. 2    | 16-Jul  | \$4.09    | \$4.11 | \$4.10   |  |
| Barley No. 3        | No Bid  | No Bid  | No Bid  |                     | Barley No. 3   | 16-Jul  | \$2.20    | \$2.20 | \$2.20   |  |
| Soybeans No. 2      | \$9.85  | \$10.10 | \$9.94  |                     | Soybeans No. 2 | 16-Nov  | \$9.30    | \$9.55 | \$9.42   |  |
| Lower Eastern Shore |         |         |         | Lower Eastern Shore |                |         |           |        |          |  |
| Grain               | Low     | High    | Average |                     |                | Harvest | Low       | High   | Average  |  |
| Corn No. 2          | \$4.05  | \$4.25  | \$4.12  |                     | Corn No. 2     | 16-Dec  | \$3.92    | \$4.02 | \$3.95   |  |
| Wheat No. 2         | No Bid  | No Bid  | No Bid  |                     | Wheat No. 2    | 16-Jul  | \$4.11    | \$4.11 | \$4.11   |  |
| Barley No. 3        | No Bid  | No Bid  | No Bid  |                     | Barley No. 3   | 16-Jul  | \$2.20    | \$2.20 | \$2.20   |  |
| Soybeans No. 2      | \$0.00  | \$10.25 | \$6.80  |                     | Soybeans No. 2 | 16-Nov  | \$9.60    | \$9.70 | \$9.65   |  |
| Central Md          |         |         |         |                     | Central Md     |         |           |        |          |  |
| Grain               | Low     | High    | Average |                     |                | Harvest | Low       | High   | Average  |  |
| Corn No. 2          | \$3.60  | \$4.05  | \$3.85  |                     | Corn No. 2     | 16-Dec  | No Bid    | No Bid | No Bid   |  |
| Wheat No. 2         | No Bid  | No Bid  | No Bid  |                     | Wheat No. 2    | 16-Jul  | \$4.11    | \$4.11 | \$4.11   |  |
| Barley No. 3        | No Bid  | No Bid  | No Bid  |                     | Barley No. 3   | 16-Jul  | \$2.20    | \$2.20 | \$2.20   |  |
| Soybeans No. 2      | \$9.71  | \$9.80  | \$9.76  |                     | Soybeans No. 2 | 16-Nov  | \$9.40    | \$9.40 | \$9.40   |  |
| Western Md          |         |         |         |                     | Western Md     |         |           |        |          |  |
| Grain               | Low     | High    | Average |                     |                | Harvest | Low       | High   | Average  |  |
| Corn No. 2          | \$4.00  | \$4.20  | \$4.06  |                     | Corn No. 2     | 16-Dec  | \$3.79    | \$3.95 | \$3.87   |  |
| Wheat No. 2         | \$4.50  | \$5.08  | \$4.86  |                     | Wheat No. 2    | 16-Jul  | \$4.56    | \$4.80 | \$4.68   |  |
| Barley No. 3        | \$2.30  | \$3.05  | \$2.79  |                     | Barley No. 3   | 16-Jul  | \$2.40    | \$2.40 | \$2.40   |  |
| Soybeans No. 2      | \$9.05  | \$10.01 | \$9.62  |                     | Soybeans No. 2 | 16-Nov  | \$9.46    | \$9.50 | \$9.48   |  |
| State Average       | Today's | Today's | Today's | Last Week           | Compared to    |         | Avg Last  |        | Avg Last |  |
| Grain               | Low     | High    | Average | Average             | Last Week      |         | Month     |        | Year     |  |
| Corn No. 2          | \$3.60  | \$4.25  | \$4.06  | \$4.09              | (\$0.03)       |         | \$3.98    |        | \$3.78   |  |
| Wheat No. 2         | \$4.15  | \$5.08  | \$4.86  | \$4.89              | (\$0.03)       |         | \$4.95    |        | \$4.13   |  |
| Barley No. 3        | \$2.30  | \$3.05  | \$2.79  | \$2.80              | (\$0.01)       |         | \$2.81    |        | \$2.55   |  |
| Soybeans No. 2      | \$9.05  | \$10.25 | \$9.38  | \$9.80              | (\$0.42)       |         | \$8.48    |        | \$9.50   |  |
|                     |         |         |         |                     |                |         |           |        |          |  |