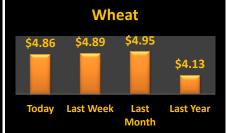

## **Maryland Grain Bids**

Wednesday May 4, 2016

| Cash Bids | Harvest Bids |
|-----------|--------------|
| Cash bids | Harvest      |

| Cusii Bius          |         |         |         |                     | a. rest blus   |         |           |        |          |  |
|---------------------|---------|---------|---------|---------------------|----------------|---------|-----------|--------|----------|--|
| Upper Eastern       | Shore   |         |         |                     |                | Upper   | Eastern S | Shore  |          |  |
| Grain               | Low     | High    | Average |                     |                | Harvest | Low       | High   | Average  |  |
| Corn No. 2          | \$3.90  | \$4.15  | \$4.03  |                     | Corn No. 2     | 16-Dec  | \$3.72    | \$3.97 | \$3.83   |  |
| Wheat No. 2         | No Bid  | No Bid  | No Bid  |                     | Wheat No. 2    | 16-Jul  | \$4.09    | \$4.11 | \$4.11   |  |
| Barley No. 3        | No Bid  | No Bid  | No Bid  |                     | Barley No. 3   | 16-Jul  | \$2.20    | \$2.20 | \$2.20   |  |
| Soybeans No. 2      | \$9.85  | \$10.00 | \$9.95  |                     | Soybeans No. 2 | 16-Nov  | \$9.30    | \$9.45 | \$9.39   |  |
| Mid Eastern Shore   |         |         |         | Mid Eastern Shore   |                |         |           |        |          |  |
| Grain               | Low     | High    | Average |                     |                | Harvest | Low       | High   | Average  |  |
| Corn No. 2          | \$4.00  | \$4.20  | \$4.11  |                     | Corn No. 2     | 16-Dec  | \$3.57    | \$3.97 | \$3.85   |  |
| Wheat No. 2         | No Bid  | No Bid  | No Bid  |                     | Wheat No. 2    | 16-Jul  | \$4.09    | \$4.11 | \$4.10   |  |
| Barley No. 3        | No Bid  | No Bid  | No Bid  |                     | Barley No. 3   | 16-Jul  | \$2.20    | \$2.20 | \$2.20   |  |
| Soybeans No. 2      | \$9.85  | \$10.10 | \$9.94  |                     | Soybeans No. 2 | 16-Nov  | \$9.30    | \$9.55 | \$9.42   |  |
| Lower Eastern Shore |         |         |         | Lower Eastern Shore |                |         |           |        |          |  |
| Grain               | Low     | High    | Average |                     |                | Harvest | Low       | High   | Average  |  |
| Corn No. 2          | \$4.05  | \$4.25  | \$4.12  |                     | Corn No. 2     | 16-Dec  | \$3.92    | \$4.02 | \$3.95   |  |
| Wheat No. 2         | No Bid  | No Bid  | No Bid  |                     | Wheat No. 2    | 16-Jul  | \$4.11    | \$4.11 | \$4.11   |  |
| Barley No. 3        | No Bid  | No Bid  | No Bid  |                     | Barley No. 3   | 16-Jul  | \$2.20    | \$2.20 | \$2.20   |  |
| Soybeans No. 2      | \$0.00  | \$10.25 | \$6.80  |                     | Soybeans No. 2 | 16-Nov  | \$9.60    | \$9.70 | \$9.65   |  |
| Central Md          |         |         |         |                     | Central Md     |         |           |        |          |  |
| Grain               | Low     | High    | Average |                     |                | Harvest | Low       | High   | Average  |  |
| Corn No. 2          | \$3.60  | \$4.05  | \$3.85  |                     | Corn No. 2     | 16-Dec  | No Bid    | No Bid | No Bid   |  |
| Wheat No. 2         | No Bid  | No Bid  | No Bid  |                     | Wheat No. 2    | 16-Jul  | \$4.11    | \$4.11 | \$4.11   |  |
| Barley No. 3        | No Bid  | No Bid  | No Bid  |                     | Barley No. 3   | 16-Jul  | \$2.20    | \$2.20 | \$2.20   |  |
| Soybeans No. 2      | \$9.71  | \$9.80  | \$9.76  |                     | Soybeans No. 2 | 16-Nov  | \$9.40    | \$9.40 | \$9.40   |  |
| Western Md          |         |         |         |                     | Western Md     |         |           |        |          |  |
| Grain               | Low     | High    | Average |                     |                | Harvest | Low       | High   | Average  |  |
| Corn No. 2          | \$4.00  | \$4.20  | \$4.06  |                     | Corn No. 2     | 16-Dec  | \$3.79    | \$3.95 | \$3.87   |  |
| Wheat No. 2         | \$4.50  | \$5.08  | \$4.86  |                     | Wheat No. 2    | 16-Jul  | \$4.56    | \$4.80 | \$4.68   |  |
| Barley No. 3        | \$2.30  | \$3.05  | \$2.79  |                     | Barley No. 3   | 16-Jul  | \$2.40    | \$2.40 | \$2.40   |  |
| Soybeans No. 2      | \$9.05  | \$10.01 | \$9.62  |                     | Soybeans No. 2 | 16-Nov  | \$9.46    | \$9.50 | \$9.48   |  |
| State Average       | Today's | Today's | Today's | Last Week           | Compared to    |         | Avg Last  |        | Avg Last |  |
| Grain               | Low     | High    | Average | Average             | Last Week      |         | Month     |        | Year     |  |
| Corn No. 2          | \$3.60  | \$4.25  | \$4.06  | \$4.09              | (\$0.03)       |         | \$3.98    |        | \$3.78   |  |
| Wheat No. 2         | \$4.15  | \$5.08  | \$4.86  | \$4.89              | (\$0.03)       |         | \$4.95    |        | \$4.13   |  |
| Barley No. 3        | \$2.30  | \$3.05  | \$2.79  | \$2.80              | (\$0.01)       |         | \$2.81    |        | \$2.55   |  |
| Soybeans No. 2      | \$9.05  | \$10.25 | \$9.38  | \$9.80              | (\$0.42)       |         | \$8.48    |        | \$9.50   |  |
|                     |         |         |         |                     |                |         |           |        |          |  |