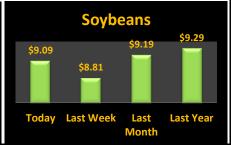

## **Reporting Date**

| Cash Bids Upper Eastern Shore |         |         |         | September 6, 2017   |                   |         | <b>Harvest Bids</b> |        |          |
|-------------------------------|---------|---------|---------|---------------------|-------------------|---------|---------------------|--------|----------|
|                               |         |         |         | Upper Eastern Shore |                   |         |                     |        |          |
| Grain                         | Low     | High    | Average |                     |                   | Harvest | Low                 | High   | Average  |
| Corn No. 2                    | \$3.64  | \$3.98  | \$3.81  |                     | Corn No. 2        | 17-Dec  | \$3.64              | \$3.95 | \$3.84   |
| Wheat No. 2                   | No Bid  | No Bid  | No Bid  |                     | Wheat No. 2       | 17-Jul  | \$4.42              | \$4.45 | \$4.43   |
| Barley No. 2                  | No Bid  | No Bid  | No Bid  |                     | Barley No. 2      | 17-Jul  | No Bid              | No Bid | No Bid   |
| Soybeans No. 2                | \$9.19  | \$9.19  | \$9.19  |                     | Soybeans No. 2    | 17-Nov  | \$8.99              | \$9.14 | \$9.07   |
| Mid Eastern Sh                | ore     |         |         |                     | Mid Eastern Shore |         |                     |        |          |
| Grain                         | Low     | High    | Average |                     |                   | Harvest | Low                 | High   | Average  |
| Corn No. 2                    | No Bid  | No Bid  | No Bid  |                     | Corn No. 2        | 17-Dec  | \$3.63              | \$3.79 | \$3.70   |
| Wheat No. 2                   | No Bid  | No Bid  | No Bid  |                     | Wheat No. 2       | 17-Jul  | \$4.42              | \$4.45 | \$4.43   |
| Barley No. 2                  | No Bid  | No Bid  | No Bid  |                     | Barley No. 2      | 17-Jul  | No Bid              | No Bid | No Bid   |
| Soybeans No. 2                | No Bid  | No Bid  | No Bid  |                     | Soybeans No. 2    | 17-Nov  | \$8.99              | \$9.14 | \$9.07   |
| Lower Eastern                 | Shore   |         |         |                     |                   | Lower   | Eastern :           | Shore  |          |
| Grain                         | Low     | High    | Average |                     |                   | Harvest | Low                 | High   | Average  |
| Corn No. 2                    | No Bid  | No Bid  | No Bid  |                     | Corn No. 2        | 17-Dec  | No Bid              | No Bid | No Bid   |
| Wheat No. 2                   | No Bid  | No Bid  | No Bid  |                     | Wheat No. 2       | 17-Jul  | No Bid              | No Bid | No Bid   |
| Barley No. 2                  | No Bid  | No Bid  | No Bid  |                     | Barley No. 2      | 17-Jul  | No Bid              | No Bid | No Bid   |
| Soybeans No. 2                | No Bid  | No Bid  | No Bid  |                     | Soybeans No. 2    | 17-Nov  | No Bid              | No Bid | No Bid   |
| Central Md                    |         |         |         |                     | Central Md        |         |                     |        |          |
| Grain                         | Low     | High    | Average |                     |                   | Harvest | Low                 | High   | Average  |
| Corn No. 2                    | \$3.98  | \$4.08  | \$4.03  |                     | Corn No. 2        | 17-Dec  | No Bid              | No Bid | No Bid   |
| Wheat No. 2                   | No Bid  | No Bid  | No Bid  |                     | Wheat No. 2       | 17-Jul  | No Bid              | No Bid | No Bid   |
| Barley No. 2                  | No Bid  | No Bid  | No Bid  |                     | Barley No. 2      | 17-Jul  | No Bid              | No Bid | No Bid   |
| Soybeans No. 2                | No Bid  | No Bid  | No Bid  |                     | Soybeans No. 2    | 17-Nov  | No Bid              | No Bid | No Bid   |
| Western Md                    |         |         |         |                     | Western Md        |         |                     |        |          |
| Grain                         | Low     | High    | Average |                     |                   | Harvest | Low                 | High   | Average  |
| Corn No. 2                    | \$3.56  | \$4.10  | \$3.94  |                     | Corn No. 2        | 17-Dec  | \$3.68              | \$3.70 | \$3.69   |
| Wheat No. 2                   | \$4.10  | \$4.53  | \$4.34  |                     | Wheat No. 2       | 17-Jul  | \$4.90              | \$4.90 | \$4.90   |
| Barley No. 2                  | \$2.85  | \$3.00  | \$2.94  |                     | Barley No. 2      | 17-Jul  | \$2.50              | \$2.50 | \$2.50   |
| Soybeans No. 2                | \$8.85  | \$9.20  | \$9.06  |                     | Soybeans No. 2    | 17-Nov  | \$9.15              | \$9.22 | \$9.19   |
| State Average                 | Today's | Today's | Today's | Last Week           | Compared to       |         | Avg Last            |        | Avg Last |
| Grain                         | Low     | High    | Average | Average             | Last Week         |         | Month               |        | Year     |
| Corn No. 2                    | \$3.56  | \$4.10  | \$3.93  | \$3.77              | \$0.16            |         | \$4.04              |        | \$3.59   |
| Wheat No. 2                   | \$3.98  | \$4.53  | \$4.34  | \$4.14              | \$0.20            |         | \$4.27              |        | \$3.21   |
| Barley No. 3                  | \$2.85  | \$3.00  | \$2.94  | \$2.91              | \$0.02            |         | \$2.56              |        | \$2.43   |
| 20.10, 110.0                  | 40.05   | 40.00   | 40.00   | 40.04               | 40.02             |         | 40.46               |        | 40.00    |

\$8.85

\$9.20

\$9.09

\$0.28

\$8.81

\$9.29

Source: Ag Market News LLC

Soybeans No. 2