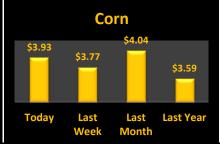

## **Reporting Date**

| Cash Bids Upper Eastern Shore |         |         |         | September 6, 2017   |                   |         | <b>Harvest Bids</b> |        |          |
|-------------------------------|---------|---------|---------|---------------------|-------------------|---------|---------------------|--------|----------|
|                               |         |         |         | Upper Eastern Shore |                   |         |                     |        |          |
| Grain                         | Low     | High    | Average |                     |                   | Harvest | Low                 | High   | Average  |
| Corn No. 2                    | \$3.64  | \$3.98  | \$3.81  |                     | Corn No. 2        | 17-Dec  | \$3.64              | \$3.95 | \$3.84   |
| Wheat No. 2                   | No Bid  | No Bid  | No Bid  |                     | Wheat No. 2       | 17-Jul  | \$4.42              | \$4.45 | \$4.43   |
| Barley No. 2                  | No Bid  | No Bid  | No Bid  |                     | Barley No. 2      | 17-Jul  | No Bid              | No Bid | No Bid   |
| Soybeans No. 2                | \$9.19  | \$9.19  | \$9.19  |                     | Soybeans No. 2    | 17-Nov  | \$8.99              | \$9.14 | \$9.07   |
| Mid Eastern Sh                | ore     |         |         |                     | Mid Eastern Shore |         |                     |        |          |
| Grain                         | Low     | High    | Average |                     |                   | Harvest | Low                 | High   | Average  |
| Corn No. 2                    | No Bid  | No Bid  | No Bid  |                     | Corn No. 2        | 17-Dec  | \$3.63              | \$3.79 | \$3.70   |
| Wheat No. 2                   | No Bid  | No Bid  | No Bid  |                     | Wheat No. 2       | 17-Jul  | \$4.42              | \$4.45 | \$4.43   |
| Barley No. 2                  | No Bid  | No Bid  | No Bid  |                     | Barley No. 2      | 17-Jul  | No Bid              | No Bid | No Bid   |
| Soybeans No. 2                | No Bid  | No Bid  | No Bid  |                     | Soybeans No. 2    | 17-Nov  | \$8.99              | \$9.14 | \$9.07   |
| Lower Eastern                 | Shore   |         |         |                     |                   | Lower   | Eastern :           | Shore  |          |
| Grain                         | Low     | High    | Average |                     |                   | Harvest | Low                 | High   | Average  |
| Corn No. 2                    | No Bid  | No Bid  | No Bid  |                     | Corn No. 2        | 17-Dec  | No Bid              | No Bid | No Bid   |
| Wheat No. 2                   | No Bid  | No Bid  | No Bid  |                     | Wheat No. 2       | 17-Jul  | No Bid              | No Bid | No Bid   |
| Barley No. 2                  | No Bid  | No Bid  | No Bid  |                     | Barley No. 2      | 17-Jul  | No Bid              | No Bid | No Bid   |
| Soybeans No. 2                | No Bid  | No Bid  | No Bid  |                     | Soybeans No. 2    | 17-Nov  | No Bid              | No Bid | No Bid   |
| Central Md                    |         |         |         |                     | Central Md        |         |                     |        |          |
| Grain                         | Low     | High    | Average |                     |                   | Harvest | Low                 | High   | Average  |
| Corn No. 2                    | \$3.98  | \$4.08  | \$4.03  |                     | Corn No. 2        | 17-Dec  | No Bid              | No Bid | No Bid   |
| Wheat No. 2                   | No Bid  | No Bid  | No Bid  |                     | Wheat No. 2       | 17-Jul  | No Bid              | No Bid | No Bid   |
| Barley No. 2                  | No Bid  | No Bid  | No Bid  |                     | Barley No. 2      | 17-Jul  | No Bid              | No Bid | No Bid   |
| Soybeans No. 2                | No Bid  | No Bid  | No Bid  |                     | Soybeans No. 2    | 17-Nov  | No Bid              | No Bid | No Bid   |
| Western Md                    |         |         |         |                     | Western Md        |         |                     |        |          |
| Grain                         | Low     | High    | Average |                     |                   | Harvest | Low                 | High   | Average  |
| Corn No. 2                    | \$3.56  | \$4.10  | \$3.94  |                     | Corn No. 2        | 17-Dec  | \$3.68              | \$3.70 | \$3.69   |
| Wheat No. 2                   | \$4.10  | \$4.53  | \$4.34  |                     | Wheat No. 2       | 17-Jul  | \$4.90              | \$4.90 | \$4.90   |
| Barley No. 2                  | \$2.85  | \$3.00  | \$2.94  |                     | Barley No. 2      | 17-Jul  | \$2.50              | \$2.50 | \$2.50   |
| Soybeans No. 2                | \$8.85  | \$9.20  | \$9.06  |                     | Soybeans No. 2    | 17-Nov  | \$9.15              | \$9.22 | \$9.19   |
| State Average                 | Today's | Today's | Today's | Last Week           | Compared to       |         | Avg Last            |        | Avg Last |
| Grain                         | Low     | High    | Average | Average             | Last Week         |         | Month               |        | Year     |
| Corn No. 2                    | \$3.56  | \$4.10  | \$3.93  | \$3.77              | \$0.16            |         | \$4.04              |        | \$3.59   |
| Wheat No. 2                   | \$3.98  | \$4.53  | \$4.34  | \$4.14              | \$0.20            |         | \$4.27              |        | \$3.21   |
| Barley No. 3                  | \$2.85  | \$3.00  | \$2.94  | \$2.91              | \$0.02            |         | \$2.56              |        | \$2.43   |
| 20.10, 110.0                  | 40.05   | 40.00   | 40.00   | 40.04               | 40.02             |         | 40.46               |        | 40.00    |