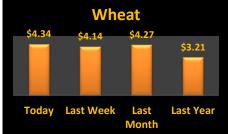

## **Reporting Date**

| Cash Bids Upper Eastern Shore |         |         |         | September 6, 2017   |                   |         | <b>Harvest Bids</b> |        |          |
|-------------------------------|---------|---------|---------|---------------------|-------------------|---------|---------------------|--------|----------|
|                               |         |         |         | Upper Eastern Shore |                   |         |                     |        |          |
| Grain                         | Low     | High    | Average |                     |                   | Harvest | Low                 | High   | Average  |
| Corn No. 2                    | \$3.64  | \$3.98  | \$3.81  |                     | Corn No. 2        | 17-Dec  | \$3.64              | \$3.95 | \$3.84   |
| Wheat No. 2                   | No Bid  | No Bid  | No Bid  |                     | Wheat No. 2       | 17-Jul  | \$4.42              | \$4.45 | \$4.43   |
| Barley No. 2                  | No Bid  | No Bid  | No Bid  |                     | Barley No. 2      | 17-Jul  | No Bid              | No Bid | No Bid   |
| Soybeans No. 2                | \$9.19  | \$9.19  | \$9.19  |                     | Soybeans No. 2    | 17-Nov  | \$8.99              | \$9.14 | \$9.07   |
| Mid Eastern Sh                | ore     |         |         |                     | Mid Eastern Shore |         |                     |        |          |
| Grain                         | Low     | High    | Average |                     |                   | Harvest | Low                 | High   | Average  |
| Corn No. 2                    | No Bid  | No Bid  | No Bid  |                     | Corn No. 2        | 17-Dec  | \$3.63              | \$3.79 | \$3.70   |
| Wheat No. 2                   | No Bid  | No Bid  | No Bid  |                     | Wheat No. 2       | 17-Jul  | \$4.42              | \$4.45 | \$4.43   |
| Barley No. 2                  | No Bid  | No Bid  | No Bid  |                     | Barley No. 2      | 17-Jul  | No Bid              | No Bid | No Bid   |
| Soybeans No. 2                | No Bid  | No Bid  | No Bid  |                     | Soybeans No. 2    | 17-Nov  | \$8.99              | \$9.14 | \$9.07   |
| Lower Eastern                 | Shore   |         |         |                     |                   | Lower   | Eastern :           | Shore  |          |
| Grain                         | Low     | High    | Average |                     |                   | Harvest | Low                 | High   | Average  |
| Corn No. 2                    | No Bid  | No Bid  | No Bid  |                     | Corn No. 2        | 17-Dec  | No Bid              | No Bid | No Bid   |
| Wheat No. 2                   | No Bid  | No Bid  | No Bid  |                     | Wheat No. 2       | 17-Jul  | No Bid              | No Bid | No Bid   |
| Barley No. 2                  | No Bid  | No Bid  | No Bid  |                     | Barley No. 2      | 17-Jul  | No Bid              | No Bid | No Bid   |
| Soybeans No. 2                | No Bid  | No Bid  | No Bid  |                     | Soybeans No. 2    | 17-Nov  | No Bid              | No Bid | No Bid   |
| Central Md                    |         |         |         |                     | Central Md        |         |                     |        |          |
| Grain                         | Low     | High    | Average |                     |                   | Harvest | Low                 | High   | Average  |
| Corn No. 2                    | \$3.98  | \$4.08  | \$4.03  |                     | Corn No. 2        | 17-Dec  | No Bid              | No Bid | No Bid   |
| Wheat No. 2                   | No Bid  | No Bid  | No Bid  |                     | Wheat No. 2       | 17-Jul  | No Bid              | No Bid | No Bid   |
| Barley No. 2                  | No Bid  | No Bid  | No Bid  |                     | Barley No. 2      | 17-Jul  | No Bid              | No Bid | No Bid   |
| Soybeans No. 2                | No Bid  | No Bid  | No Bid  |                     | Soybeans No. 2    | 17-Nov  | No Bid              | No Bid | No Bid   |
| Western Md                    |         |         |         |                     | Western Md        |         |                     |        |          |
| Grain                         | Low     | High    | Average |                     |                   | Harvest | Low                 | High   | Average  |
| Corn No. 2                    | \$3.56  | \$4.10  | \$3.94  |                     | Corn No. 2        | 17-Dec  | \$3.68              | \$3.70 | \$3.69   |
| Wheat No. 2                   | \$4.10  | \$4.53  | \$4.34  |                     | Wheat No. 2       | 17-Jul  | \$4.90              | \$4.90 | \$4.90   |
| Barley No. 2                  | \$2.85  | \$3.00  | \$2.94  |                     | Barley No. 2      | 17-Jul  | \$2.50              | \$2.50 | \$2.50   |
| Soybeans No. 2                | \$8.85  | \$9.20  | \$9.06  |                     | Soybeans No. 2    | 17-Nov  | \$9.15              | \$9.22 | \$9.19   |
| State Average                 | Today's | Today's | Today's | Last Week           | Compared to       |         | Avg Last            |        | Avg Last |
| Grain                         | Low     | High    | Average | Average             | Last Week         |         | Month               |        | Year     |
| Corn No. 2                    | \$3.56  | \$4.10  | \$3.93  | \$3.77              | \$0.16            |         | \$4.04              |        | \$3.59   |
| Wheat No. 2                   | \$3.98  | \$4.53  | \$4.34  | \$4.14              | \$0.20            |         | \$4.27              |        | \$3.21   |
| Barley No. 3                  | \$2.85  | \$3.00  | \$2.94  | \$2.91              | \$0.02            |         | \$2.56              |        | \$2.43   |
| 20.10, 110.0                  | 40.05   | 40.00   | 40.00   | 40.04               | 40.02             |         | 40.46               |        | 40.00    |