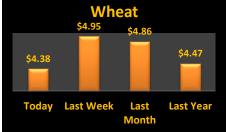

## **Maryland Grain Bids**

This report is sponsored by Hostetter Grain Inc.

You can contact them at (610)-932-4484 or at www.hostettergrain.com Reporting Date

Cash Bids June 20, 2018 Harvest Bids

|                     |         |                 |         | •         |                     |                     |                 |        |          |  |
|---------------------|---------|-----------------|---------|-----------|---------------------|---------------------|-----------------|--------|----------|--|
| Upper Eastern Shore |         |                 |         |           |                     | Upper Eastern Shore |                 |        |          |  |
| Grain               | Low     | High            | Average |           |                     | Harvest             | Low             | High   | Average  |  |
| Corn No. 2          | \$3.54  | \$3.93          | \$3.74  |           | Corn No. 2          | 18-Dec              | \$3.61          | \$3.95 | \$3.76   |  |
| Wheat No. 2         | \$4.33  | \$4.34          | \$4.33  |           | Wheat No. 2         | 18-Jul              | \$4.96          | \$5.01 | \$4.99   |  |
| Barley No. 2        | \$2.25  | \$2.35          | \$2.30  |           | Barley No. 2        | 18-Jul              | \$2.35          | \$2.35 | \$2.35   |  |
| Soybeans No. 2      | \$8.19  | \$8.49          | \$8.41  |           | Soybeans No. 2      | 18-Nov              | \$8.31          | \$8.51 | \$8.45   |  |
| Mid Eastern Shore   |         |                 |         |           | Mid Eastern Shore   |                     |                 |        |          |  |
| Grain               | Low     | High            | Average |           |                     | Harvest             | Low             | High   | Average  |  |
| Corn No. 2          | \$3.64  | \$3.99          | \$3.84  |           | Corn No. 2          | 18-Dec              | \$3.76          | \$3.96 | \$3.83   |  |
| Wheat No. 2         | \$4.33  | \$4.35          | \$4.34  |           | Wheat No. 2         | 18-Jul              | \$4.96          | \$4.96 | \$4.96   |  |
| Barley No. 2        | \$2.35  | \$2.35          | \$2.35  |           | Barley No. 2        | 18-Jul              | \$2.35          | \$2.35 | \$2.35   |  |
| Soybeans No. 2      | \$8.19  | \$8.59          | \$8.33  |           | Soybeans No. 2      | 18-Nov              | \$8.31          | \$8.61 | \$8.46   |  |
| Lower Eastern Shore |         |                 |         |           | Lower Eastern Shore |                     |                 |        |          |  |
| Grain               | Low     | High            | Average |           |                     | Harvest             | Low             | High   | Average  |  |
| Corn No. 2          | \$3.94  | \$4.04          | \$3.99  |           | Corn No. 2          | 18-Dec              | \$3.81          | \$3.91 | \$3.84   |  |
| Wheat No. 2         | \$4.33  | \$4.33          | \$4.33  |           | Wheat No. 2         | 18-Jul              | No Bid          | No Bid | No Bid   |  |
| Barley No. 2        | No Bid  | No Bid          | No Bid  |           | Barley No. 2        | 18-Jul              | No Bid          | No Bid | No Bid   |  |
| Soybeans No. 2      | \$8.59  | \$8.74          | \$8.67  |           | Soybeans No. 2      | 18-Nov              | \$8.61          | \$8.76 | \$8.69   |  |
| Central Md          |         |                 |         |           | Central Md          |                     |                 |        |          |  |
| Grain               | Low     | High            | Average |           |                     | Harvest             | Low             | High   | Average  |  |
| Corn No. 2          | \$3.44  | \$3.95          | \$3.70  |           | Corn No. 2          | 18-Dec              | No Bid          | No Bid | No Bid   |  |
| Wheat No. 2         | No Bid  | No Bid          | No Bid  |           | Wheat No. 2         | 18-Jul              | No Bid          | No Bid | No Bid   |  |
| Barley No. 2        | No Bid  | No Bid          | No Bid  |           | Barley No. 2        | 18-Jul              | No Bid          | No Bid | No Bid   |  |
| Soybeans No. 2      | \$8.39  | \$8.39          | \$8.39  |           | Soybeans No. 2      | 18-Nov              | \$8.51          | \$8.51 | \$8.51   |  |
| Western Md          |         |                 |         |           | Western Md          |                     |                 |        |          |  |
| Grain               | Low     | High            | Average |           |                     | Harvest             | Low             | High   | Average  |  |
| Corn No. 2          | \$3.95  | \$4.25          | \$4.01  |           | Corn No. 2          | 18-Dec              | \$3.97          | \$3.97 | \$3.97   |  |
| Wheat No. 2         | \$4.82  | \$5. <b>1</b> 7 | \$5.00  |           | Wheat No. 2         | 18-Jul              | \$5. <b>1</b> 7 | \$5.17 | \$5.17   |  |
| Barley No. 2        | \$2.60  | \$3.15          | \$2.94  |           | Barley No. 2        | 18-Jul              | \$2.60          | \$2.60 | \$2.60   |  |
| Soybeans No. 2      | \$8.41  | \$8.60          | \$8.51  |           | Soybeans No. 2      | 18-Nov              | \$8.43          | \$8.53 | \$8.48   |  |
| State Average       | Today's | Today's         | Today's | Last Week | Compared to         |                     | Avg Last        |        | Avg Last |  |
| Grain               | Low     | High            | Average | Average   | Last Week           |                     | Month           |        | Year     |  |
| Corn No. 2          | \$3.44  | \$4.25          | \$3.87  | \$4.08    | (\$0.21)            |                     | \$4.32          |        | \$4.07   |  |
| Wheat No. 2         | \$3.93  | \$5.17          | \$4.38  | \$4.95    | (\$0.56)            |                     | \$4.86          |        | \$4.47   |  |
| Barley No. 3        | \$2.25  | \$3.15          | \$2.58  | \$2.64    | (\$0.06)            |                     | \$2.60          |        | \$2.60   |  |
| Soybeans No. 2      | \$8.19  | \$8.74          | \$8.40  | \$9.06    | (\$0.66)            |                     | \$9.74          |        | \$8.76   |  |
| ,                   | ,       |                 |         | ,         | 111                 |                     |                 |        | ,        |  |