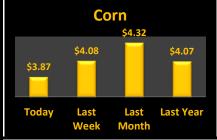

## **Maryland Grain Bids**

This report is sponsored by Hostetter Grain Inc.

You can contact them at (610)-932-4484 or at www.hostettergrain.com Reporting Date

Cash Bids June 20, 2018 Harvest Bids

|                     |         |                 |         | •         |                     |                     |                 |        |          |  |
|---------------------|---------|-----------------|---------|-----------|---------------------|---------------------|-----------------|--------|----------|--|
| Upper Eastern Shore |         |                 |         |           |                     | Upper Eastern Shore |                 |        |          |  |
| Grain               | Low     | High            | Average |           |                     | Harvest             | Low             | High   | Average  |  |
| Corn No. 2          | \$3.54  | \$3.93          | \$3.74  |           | Corn No. 2          | 18-Dec              | \$3.61          | \$3.95 | \$3.76   |  |
| Wheat No. 2         | \$4.33  | \$4.34          | \$4.33  |           | Wheat No. 2         | 18-Jul              | \$4.96          | \$5.01 | \$4.99   |  |
| Barley No. 2        | \$2.25  | \$2.35          | \$2.30  |           | Barley No. 2        | 18-Jul              | \$2.35          | \$2.35 | \$2.35   |  |
| Soybeans No. 2      | \$8.19  | \$8.49          | \$8.41  |           | Soybeans No. 2      | 18-Nov              | \$8.31          | \$8.51 | \$8.45   |  |
| Mid Eastern Shore   |         |                 |         |           | Mid Eastern Shore   |                     |                 |        |          |  |
| Grain               | Low     | High            | Average |           |                     | Harvest             | Low             | High   | Average  |  |
| Corn No. 2          | \$3.64  | \$3.99          | \$3.84  |           | Corn No. 2          | 18-Dec              | \$3.76          | \$3.96 | \$3.83   |  |
| Wheat No. 2         | \$4.33  | \$4.35          | \$4.34  |           | Wheat No. 2         | 18-Jul              | \$4.96          | \$4.96 | \$4.96   |  |
| Barley No. 2        | \$2.35  | \$2.35          | \$2.35  |           | Barley No. 2        | 18-Jul              | \$2.35          | \$2.35 | \$2.35   |  |
| Soybeans No. 2      | \$8.19  | \$8.59          | \$8.33  |           | Soybeans No. 2      | 18-Nov              | \$8.31          | \$8.61 | \$8.46   |  |
| Lower Eastern Shore |         |                 |         |           | Lower Eastern Shore |                     |                 |        |          |  |
| Grain               | Low     | High            | Average |           |                     | Harvest             | Low             | High   | Average  |  |
| Corn No. 2          | \$3.94  | \$4.04          | \$3.99  |           | Corn No. 2          | 18-Dec              | \$3.81          | \$3.91 | \$3.84   |  |
| Wheat No. 2         | \$4.33  | \$4.33          | \$4.33  |           | Wheat No. 2         | 18-Jul              | No Bid          | No Bid | No Bid   |  |
| Barley No. 2        | No Bid  | No Bid          | No Bid  |           | Barley No. 2        | 18-Jul              | No Bid          | No Bid | No Bid   |  |
| Soybeans No. 2      | \$8.59  | \$8.74          | \$8.67  |           | Soybeans No. 2      | 18-Nov              | \$8.61          | \$8.76 | \$8.69   |  |
| Central Md          |         |                 |         |           | Central Md          |                     |                 |        |          |  |
| Grain               | Low     | High            | Average |           |                     | Harvest             | Low             | High   | Average  |  |
| Corn No. 2          | \$3.44  | \$3.95          | \$3.70  |           | Corn No. 2          | 18-Dec              | No Bid          | No Bid | No Bid   |  |
| Wheat No. 2         | No Bid  | No Bid          | No Bid  |           | Wheat No. 2         | 18-Jul              | No Bid          | No Bid | No Bid   |  |
| Barley No. 2        | No Bid  | No Bid          | No Bid  |           | Barley No. 2        | 18-Jul              | No Bid          | No Bid | No Bid   |  |
| Soybeans No. 2      | \$8.39  | \$8.39          | \$8.39  |           | Soybeans No. 2      | 18-Nov              | \$8.51          | \$8.51 | \$8.51   |  |
| Western Md          |         |                 |         |           | Western Md          |                     |                 |        |          |  |
| Grain               | Low     | High            | Average |           |                     | Harvest             | Low             | High   | Average  |  |
| Corn No. 2          | \$3.95  | \$4.25          | \$4.01  |           | Corn No. 2          | 18-Dec              | \$3.97          | \$3.97 | \$3.97   |  |
| Wheat No. 2         | \$4.82  | \$5. <b>1</b> 7 | \$5.00  |           | Wheat No. 2         | 18-Jul              | \$5. <b>1</b> 7 | \$5.17 | \$5.17   |  |
| Barley No. 2        | \$2.60  | \$3.15          | \$2.94  |           | Barley No. 2        | 18-Jul              | \$2.60          | \$2.60 | \$2.60   |  |
| Soybeans No. 2      | \$8.41  | \$8.60          | \$8.51  |           | Soybeans No. 2      | 18-Nov              | \$8.43          | \$8.53 | \$8.48   |  |
| State Average       | Today's | Today's         | Today's | Last Week | Compared to         |                     | Avg Last        |        | Avg Last |  |
| Grain               | Low     | High            | Average | Average   | Last Week           |                     | Month           |        | Year     |  |
| Corn No. 2          | \$3.44  | \$4.25          | \$3.87  | \$4.08    | (\$0.21)            |                     | \$4.32          |        | \$4.07   |  |
| Wheat No. 2         | \$3.93  | \$5.17          | \$4.38  | \$4.95    | (\$0.56)            |                     | \$4.86          |        | \$4.47   |  |
| Barley No. 3        | \$2.25  | \$3.15          | \$2.58  | \$2.64    | (\$0.06)            |                     | \$2.60          |        | \$2.60   |  |
| Soybeans No. 2      | \$8.19  | \$8.74          | \$8.40  | \$9.06    | (\$0.66)            |                     | \$9.74          |        | \$8.76   |  |
| ,                   | ,       |                 |         | ,         | 111                 |                     |                 |        | ,        |  |