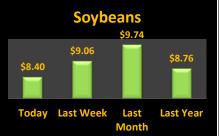

## **Maryland Grain Bids**

This report is sponsored by Hostetter Grain Inc.

You can contact them at (610)-932-4484 or at www.hostettergrain.com Reporting Date

Cash Bids June 20, 2018 Harvest Bids

|                     |         |                 |         | •         |                     |                     |                 |        |          |  |
|---------------------|---------|-----------------|---------|-----------|---------------------|---------------------|-----------------|--------|----------|--|
| Upper Eastern Shore |         |                 |         |           |                     | Upper Eastern Shore |                 |        |          |  |
| Grain               | Low     | High            | Average |           |                     | Harvest             | Low             | High   | Average  |  |
| Corn No. 2          | \$3.54  | \$3.93          | \$3.74  |           | Corn No. 2          | 18-Dec              | \$3.61          | \$3.95 | \$3.76   |  |
| Wheat No. 2         | \$4.33  | \$4.34          | \$4.33  |           | Wheat No. 2         | 18-Jul              | \$4.96          | \$5.01 | \$4.99   |  |
| Barley No. 2        | \$2.25  | \$2.35          | \$2.30  |           | Barley No. 2        | 18-Jul              | \$2.35          | \$2.35 | \$2.35   |  |
| Soybeans No. 2      | \$8.19  | \$8.49          | \$8.41  |           | Soybeans No. 2      | 18-Nov              | \$8.31          | \$8.51 | \$8.45   |  |
| Mid Eastern Shore   |         |                 |         |           | Mid Eastern Shore   |                     |                 |        |          |  |
| Grain               | Low     | High            | Average |           |                     | Harvest             | Low             | High   | Average  |  |
| Corn No. 2          | \$3.64  | \$3.99          | \$3.84  |           | Corn No. 2          | 18-Dec              | \$3.76          | \$3.96 | \$3.83   |  |
| Wheat No. 2         | \$4.33  | \$4.35          | \$4.34  |           | Wheat No. 2         | 18-Jul              | \$4.96          | \$4.96 | \$4.96   |  |
| Barley No. 2        | \$2.35  | \$2.35          | \$2.35  |           | Barley No. 2        | 18-Jul              | \$2.35          | \$2.35 | \$2.35   |  |
| Soybeans No. 2      | \$8.19  | \$8.59          | \$8.33  |           | Soybeans No. 2      | 18-Nov              | \$8.31          | \$8.61 | \$8.46   |  |
| Lower Eastern Shore |         |                 |         |           | Lower Eastern Shore |                     |                 |        |          |  |
| Grain               | Low     | High            | Average |           |                     | Harvest             | Low             | High   | Average  |  |
| Corn No. 2          | \$3.94  | \$4.04          | \$3.99  |           | Corn No. 2          | 18-Dec              | \$3.81          | \$3.91 | \$3.84   |  |
| Wheat No. 2         | \$4.33  | \$4.33          | \$4.33  |           | Wheat No. 2         | 18-Jul              | No Bid          | No Bid | No Bid   |  |
| Barley No. 2        | No Bid  | No Bid          | No Bid  |           | Barley No. 2        | 18-Jul              | No Bid          | No Bid | No Bid   |  |
| Soybeans No. 2      | \$8.59  | \$8.74          | \$8.67  |           | Soybeans No. 2      | 18-Nov              | \$8.61          | \$8.76 | \$8.69   |  |
| Central Md          |         |                 |         |           | Central Md          |                     |                 |        |          |  |
| Grain               | Low     | High            | Average |           |                     | Harvest             | Low             | High   | Average  |  |
| Corn No. 2          | \$3.44  | \$3.95          | \$3.70  |           | Corn No. 2          | 18-Dec              | No Bid          | No Bid | No Bid   |  |
| Wheat No. 2         | No Bid  | No Bid          | No Bid  |           | Wheat No. 2         | 18-Jul              | No Bid          | No Bid | No Bid   |  |
| Barley No. 2        | No Bid  | No Bid          | No Bid  |           | Barley No. 2        | 18-Jul              | No Bid          | No Bid | No Bid   |  |
| Soybeans No. 2      | \$8.39  | \$8.39          | \$8.39  |           | Soybeans No. 2      | 18-Nov              | \$8.51          | \$8.51 | \$8.51   |  |
| Western Md          |         |                 |         |           | Western Md          |                     |                 |        |          |  |
| Grain               | Low     | High            | Average |           |                     | Harvest             | Low             | High   | Average  |  |
| Corn No. 2          | \$3.95  | \$4.25          | \$4.01  |           | Corn No. 2          | 18-Dec              | \$3.97          | \$3.97 | \$3.97   |  |
| Wheat No. 2         | \$4.82  | \$5. <b>1</b> 7 | \$5.00  |           | Wheat No. 2         | 18-Jul              | \$5. <b>1</b> 7 | \$5.17 | \$5.17   |  |
| Barley No. 2        | \$2.60  | \$3.15          | \$2.94  |           | Barley No. 2        | 18-Jul              | \$2.60          | \$2.60 | \$2.60   |  |
| Soybeans No. 2      | \$8.41  | \$8.60          | \$8.51  |           | Soybeans No. 2      | 18-Nov              | \$8.43          | \$8.53 | \$8.48   |  |
| State Average       | Today's | Today's         | Today's | Last Week | Compared to         |                     | Avg Last        |        | Avg Last |  |
| Grain               | Low     | High            | Average | Average   | Last Week           |                     | Month           |        | Year     |  |
| Corn No. 2          | \$3.44  | \$4.25          | \$3.87  | \$4.08    | (\$0.21)            |                     | \$4.32          |        | \$4.07   |  |
| Wheat No. 2         | \$3.93  | \$5.17          | \$4.38  | \$4.95    | (\$0.56)            |                     | \$4.86          |        | \$4.47   |  |
| Barley No. 3        | \$2.25  | \$3.15          | \$2.58  | \$2.64    | (\$0.06)            |                     | \$2.60          |        | \$2.60   |  |
| Soybeans No. 2      | \$8.19  | \$8.74          | \$8.40  | \$9.06    | (\$0.66)            |                     | \$9.74          |        | \$8.76   |  |
| ,                   | ,       |                 |         | ,         | 111                 |                     |                 |        | ,        |  |